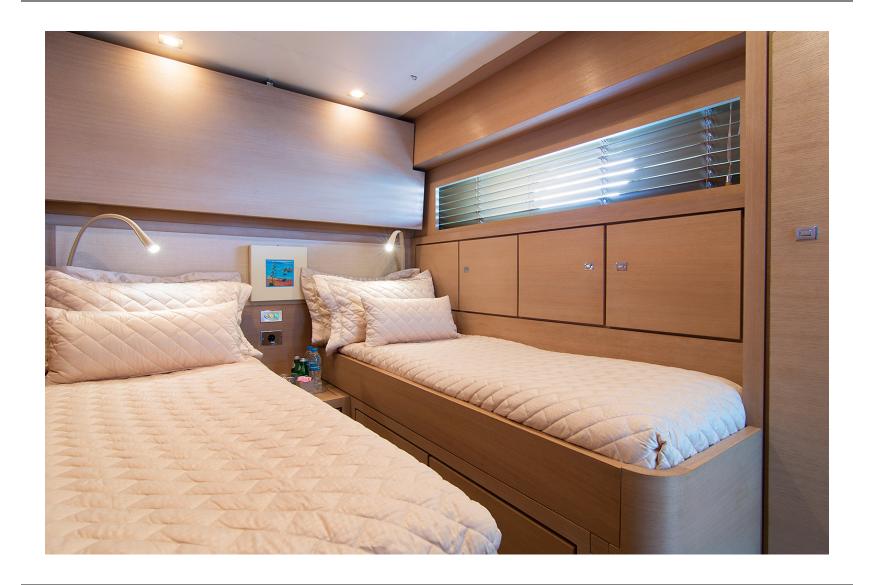

# DOUBLE STATEROOM

## **GUESTS & ACCOMONDATION:**

Cabins: 4 + crew cabin / Heads: 4 + crew head Sleeps 9 guests in 4 spacious Guest cabins

Master Suite with a king size bed and en suite head
VIP cabin with a queen size bed and en suite head
Double cabin with a double bed and en suite head
Twin cabin, with two single beds which can modify to one big
double bed (upon request, prior to booking) & extra Pullman bed
and en suite head
Crew enjoy their own separate cabin & head