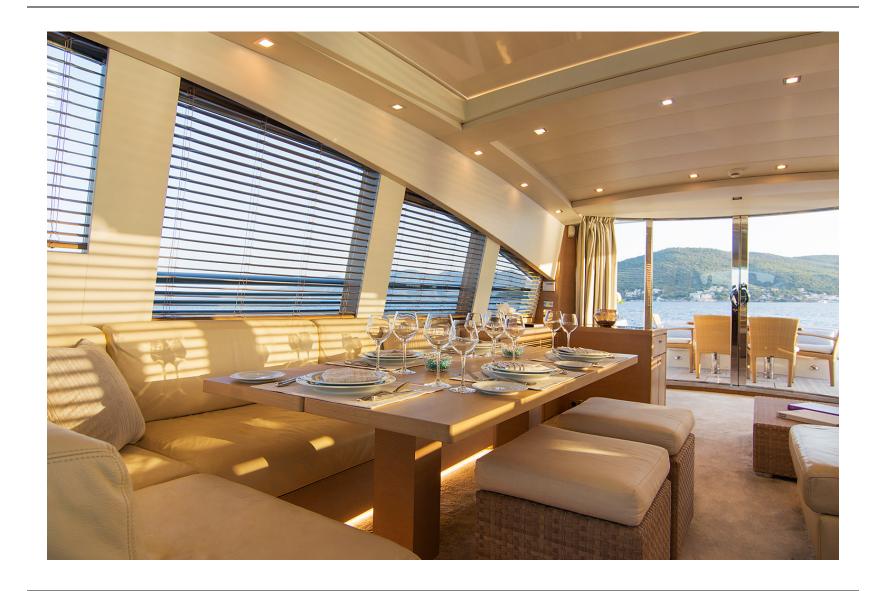

# FORMAL DINING





# MASTER STATEROOM



# MASTER STATEROOM



# MASTER STATEROOM















# DOUBLE STATEROOM



















# SWIMMING PLATFORM







## YACHT SPECIFICATION

### LENGTH:

28.70m (94' 2")

BEAM:

6.50m (21' 4")

DRAFT:

1.3 m

**ENGINES:** 

2 x 2400 HPMTU

**GENERATORS:** 

2 x Kohler 22.5 KVA & 25 KVA 190 lt / day

**BUILD | REFIT:** 

2009 | 2018

## **CRUISING SPEED | FUEL CONSUMPTION:**

30 KNOTS | 800 litres / hr

#### CREW:

Captain + 3

## **GUESTS & ACCOMONDATION:**

Cabins: 4 + crew cabin / Heads: 4 + crew head Sleeps 9 guests in 4 spacious Guest cabins

Master Suite with a king size bed and en suite head
VIP cabin with a queen size bed and en suite head
Double cabin with a double bed and en suite head
Twin cabin, with two single beds which can modify to one big
doubl