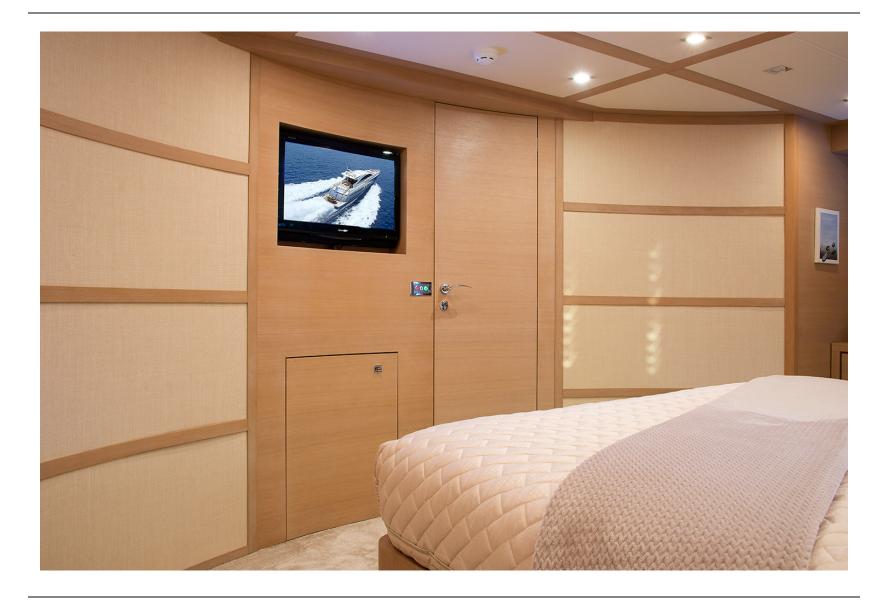

# FORMAL DINING





# MASTER STATEROOM



# MASTER STATEROOM



# MASTER STATEROOM















# DOUBLE STATEROOM



















# SWIMMING PLATFORM







## YACHT SPECIFICATION

### LENGTH:

28.70m (94' 2")

BEAM:

6.50m (21' 4")

DRAFT:

1.3 m

**ENGINES:** 

2 x 2400 HPMTU

**GENERATORS:** 

2 x Kohler 22.5 KVA & 25 KVA 190 lt / day

**BUILD | REFIT:** 

2009 | 2018

## **CRUISING SPEED | FUEL CONSUMPTION:**

30 KNOTS | 800 litres / hr

#### CREW:

Captain + 3

## **GUESTS & ACCOMONDATION:**

Cabins: 4 + crew cabin / Heads: 4 + crew head Sleeps 9 guests in 4 spacious Guest cabins

Master Suite with a king size bed and en suite head
VIP cabin with a queen size bed and en suite head
Double cabin with a double bed and en suite head
Twin cabin, with two single beds which can modify to one big
double bed (upon request, prior to booking) & extra Pullman bed
and en su