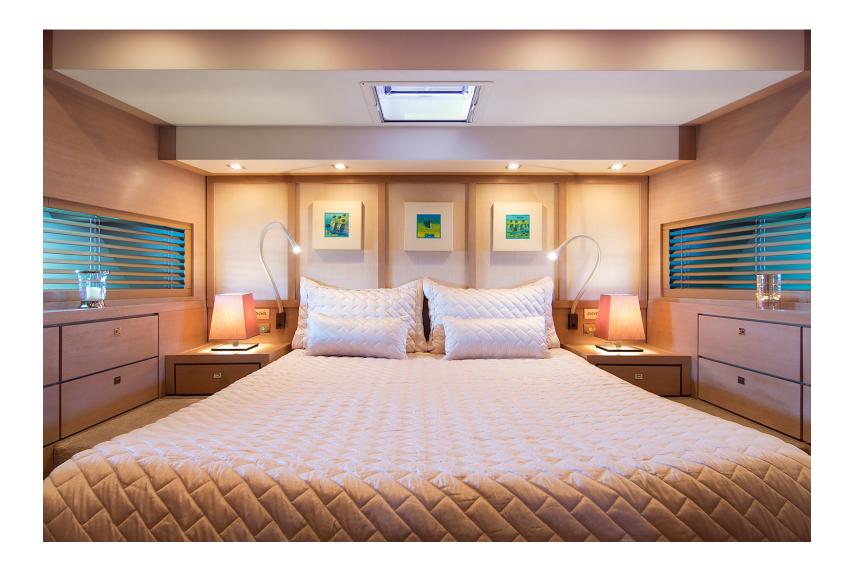

# FORMAL DINING





# MASTER STATEROOM



# MASTER STATEROOM



# MASTER STATEROOM















# DOUBLE STATEROOM



















# SWIMMING PLATFORM







## YACHT SPECIFICATION

### LENGTH:

28.70m (94' 2")

BEAM:

6.50m (21' 4")

DRAFT:

1.3 m

**ENGINES:** 

2 x 2400 HPMTU

**GENERATORS:** 

2 x Kohler 22.5 KVA & 25 KVA 190 lt / day

**BUILD | REFIT:** 

2009 | 2018

## **CRUISING SPEED | FUEL CONSUMPTION:**

30 KNOTS | 800 litres / hr

#### CREW:

Captain + 3

## **GUESTS & ACCOMONDATION:**

Cabins: 4 + crew cabin / Heads: 4 + crew head Sleeps 9 guests in 4 spacious Guest cabins

Master Suite with a king size bed and en suite head
VIP cabin with a queen size bed and en suite head
Double cabin with a double bed and en suite head
Twin cabin, with two single beds which can modify to one big
double bed (upon request, prior to booking) & extra Pullman bed
and en suite head