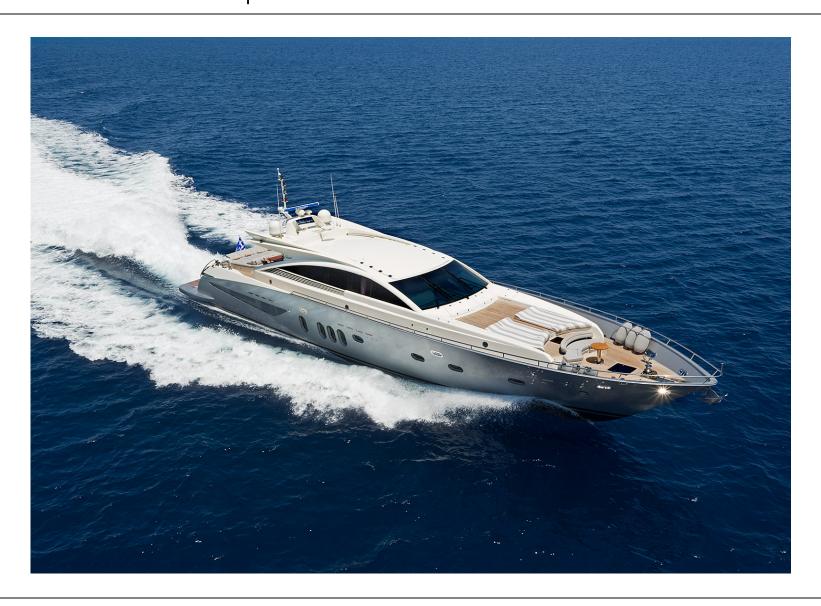

## YACHT SPECIFICATION

### LENGTH:

28.70m (94' 2")

BEAM:

6.50m (21' 4")

DRAFT:

1.3 m

**ENGINES:** 

2 x 2400 HPMTU

## **CRUISING SPEED | FUEL CONSUMPTION:**

30 KNOTS | 800 litres / hr