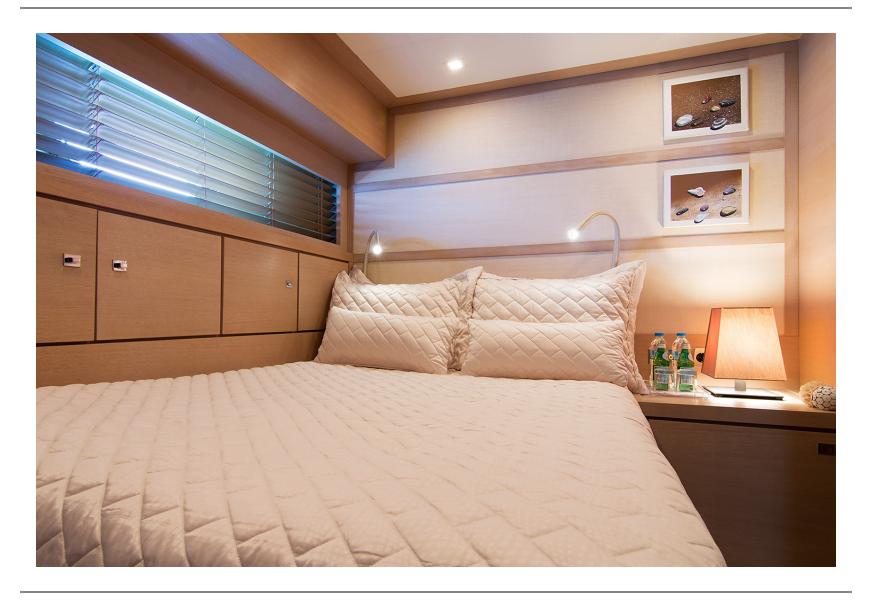

# FORMAL DINING





# MASTER STATEROOM



# MASTER STATEROOM



# MASTER STATEROOM















# DOUBLE STATEROOM



















# SWIMMING PLATFORM







## YACHT SPECIFICATION

### LENGTH:

28.70m (94' 2")

BEAM:

6.50m (21' 4")

DRAFT:

1.3 m

**ENGINES:** 

2 x 2400 HPMTU

**GENERATORS:** 

2 x Kohler 22.5 KVA & 25 KVA 190 lt / day

**BUILD | REFIT:** 

2009 | 2018

## **CRUISING SPEED | FUEL CONSUMPTION:**

30 KNOTS | 800 litres / hr

#### CREW:

Captain + 3

## **GUESTS & ACCOMONDATION:**

Cabins: 4 + crew cabin / Heads: 4 + crew head Sleeps 9 guests in 4 spacious Guest cabins

Master Suite with a king size bed and en suite head
VIP cabin with a queen size bed and en suite head
Double cabin with a double bed and en suite head
Twin cabin, with two single beds which can modify to one big
double bed (upon request, prior to booking) & extra Pullman bed
and en suite head
Crew enjoy their own sepa