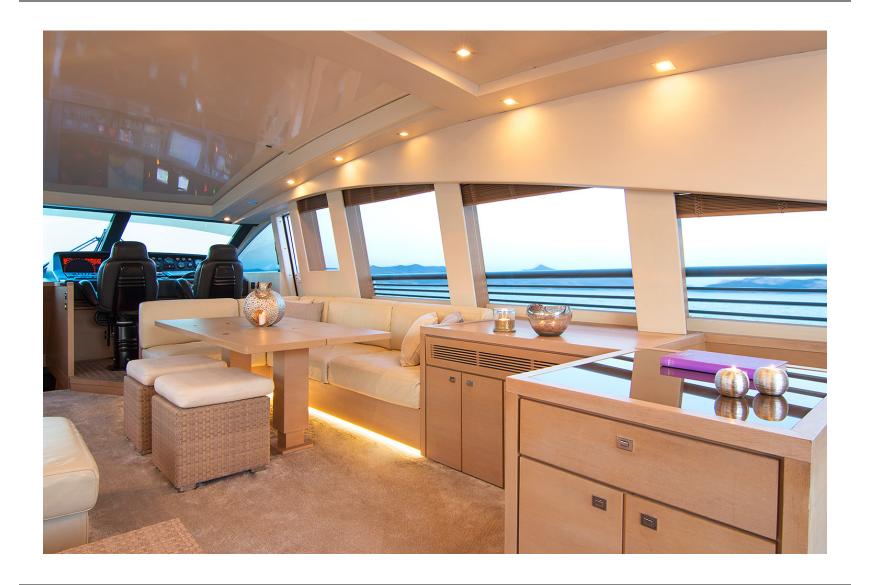

# FORMAL DINING





# MASTER STATEROOM



# MASTER STATEROOM



# MASTER STATEROOM















# DOUBLE STATEROOM



















# SWIMMING PLATFORM







## YACHT SPECIFICATION

### LENGTH:

28.70m (94' 2")

BEAM:

6.50m (21' 4")

DRAFT:

1.3 m

**ENGINES:** 

2 x 2400 HPMTU

**GENERATORS:** 

2 x Kohler 22.5 KVA & 25 KVA 190 lt / day

**BUILD | REFIT:** 

2009 | 2018

## **CRUISING SPEED | FUEL CONSUMPTION:**

30 KNOTS | 800 litres / hr

#### CREW:

Captain + 3

## **GUESTS & ACCOMONDATION:**

Cabins: 4 + crew cabin / Heads: 4 + crew head Sleeps 9 guests in 4 spacious Guest cabins

Master Suite with a king size bed and en suite head
VIP cabin with a queen size bed and en suite head
Double cabin with a double bed and en suite head
Twin cabin, with two single beds which can mo