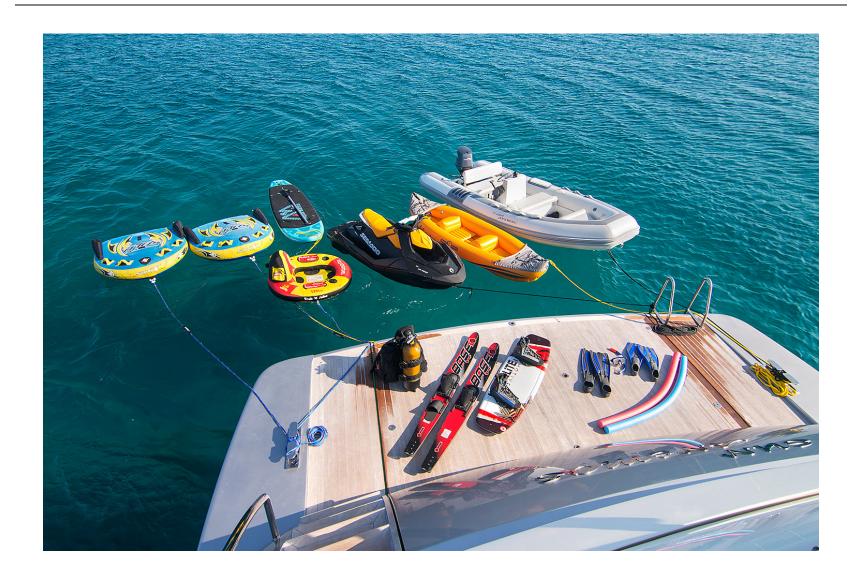

## **TENDER & TOYS**

Inflatable Tender Boat: NOVURANIA, YAMAHA 70 hp | Length:

4.70m

JET SKI Sea Doo

2 Tube, Fishing & Snorkeling Equipment, Waterski, Sea Doo, 2

paddle board, 1 canoe, 1 crazy sofa, wakeboard