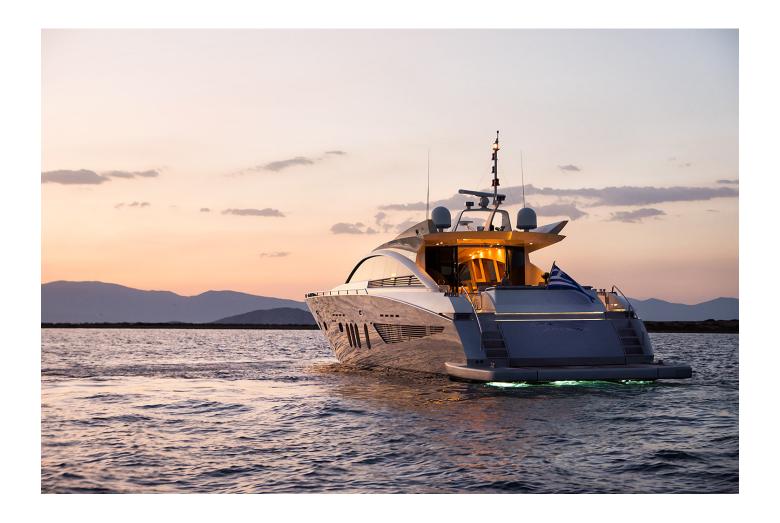

### LENGTH:

28.70m (94' 2")

BEAM:

6.50m (21' 4")

DRAFT:

1.3 m

**ENGINES:** 

2 x 2400 HPMTU