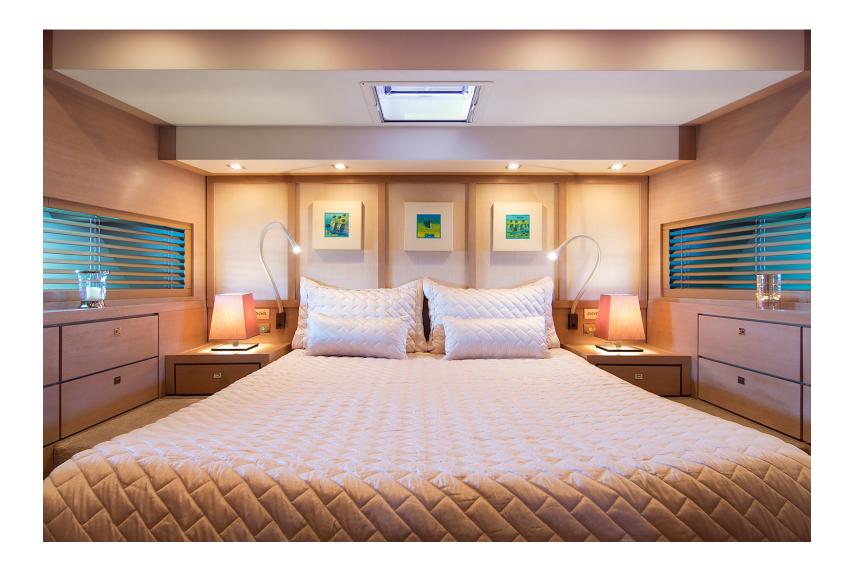

# FORMAL DINING





# MASTER STATEROOM



# MASTER STATEROOM



# MASTER STATEROOM















# DOUBLE STATEROOM



















# SWIMMING PLATFORM







## YACHT SPECIFICATION

### LENGTH:

28.70m (94' 2")

BEAM:

6.50m (21' 4")

DRAFT:

1.3 m

**ENGINES:** 

2 x 2400 HPMTU

**GENERATORS:** 

2 x Kohler 22.5 KVA & 25 KVA 190 lt / day

**BUILD | REFIT:** 

2009 | 2018

## **CRUISING SPEED | FUEL CONSUMPTION:**

30 KNOTS | 800 litres / hr

#### CREW:

Captain + 3

## **GUESTS & ACCOMONDATION:**

Cabins: 4 + crew cabin / Heads: 4 + crew head Sleeps 9 guests in 4 spacious Guest cabins

Master Suite with a king size bed and en suite head
VIP cabin with a queen size bed and en suite head
Double cabin with a double bed and en suite head
Twin cabin, with two single beds which can modify to one big
double bed (upon request, prior to booking) & extra Pullman bed
and en suite he