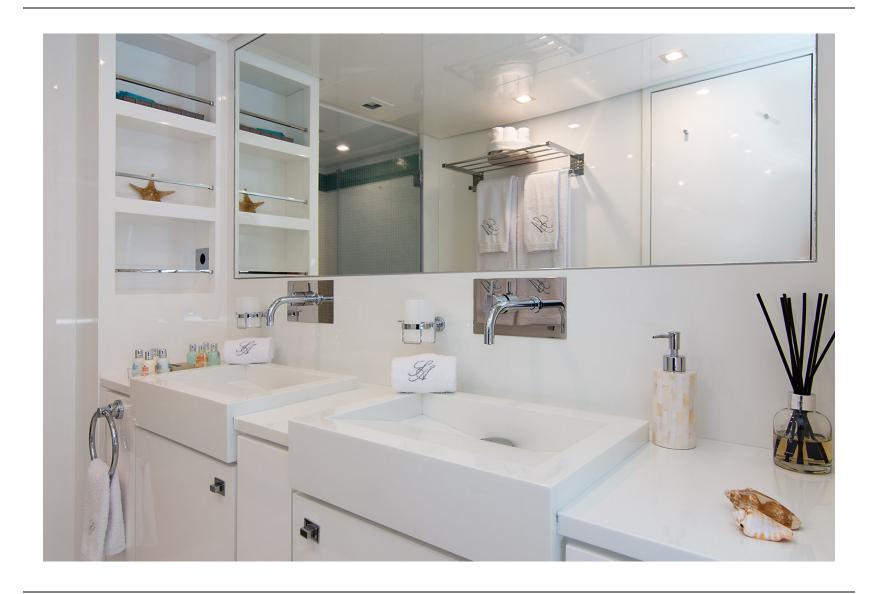

# FORMAL DINING





# MASTER STATEROOM



# MASTER STATEROOM



# MASTER STATEROOM















# DOUBLE STATEROOM



















# SWIMMING PLATFORM







## YACHT SPECIFICATION

### LENGTH:

28.70m (94' 2")

BEAM:

6.50m (21' 4")

DRAFT:

1.3 m

**ENGINES:** 

2 x 2400 HPMTU

**GENERATORS:** 

2 x Kohler 22.5 KVA & 25 KVA 190 lt / day

**BUILD | REFIT:** 

2009 | 2018

## **CRUISING SPEED | FUEL CONSUMPTION:**

30 KNOTS | 800 litres / hr

#### CREW:

Captain + 3

## **GUESTS & ACCOMONDATION:**

Cabins: 4 + crew cabin / Heads: 4 + crew head Sleeps 9 guests in 4 spacious Guest cabins

Master Suite with a king size bed and en suite head
VIP cabin with a queen size bed and en suite head
Double cabin with a double bed and en suite head
Twin cabin, with two single beds which can modify to one big
double bed (upon request, prior to booking) & extra Pullman bed
and en suit