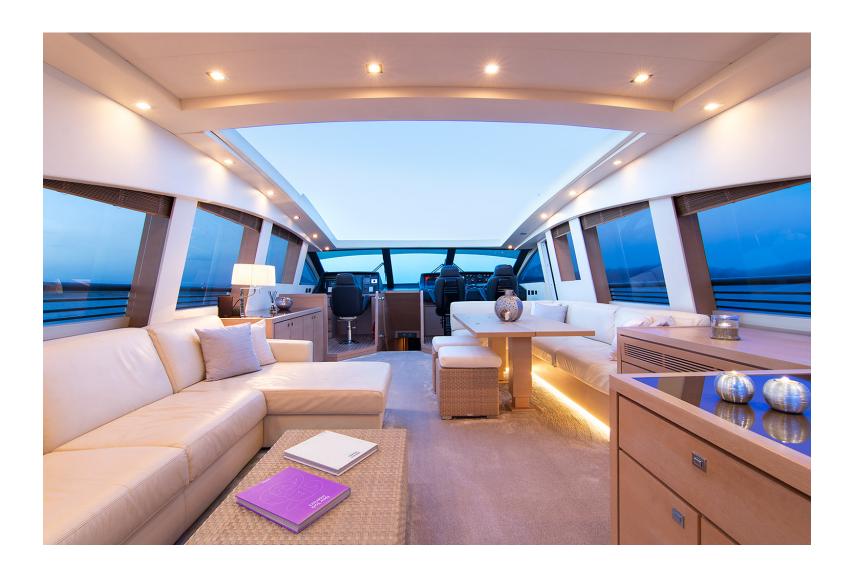

# FORMAL DINING





# MASTER STATEROOM



# MASTER STATEROOM



# MASTER STATEROOM















# DOUBLE STATEROOM



















# SWIMMING PLATFORM







## YACHT SPECIFICATION

### LENGTH:

28.70m (94' 2")

BEAM:

6.50m (21' 4")

DRAFT:

1.3 m

**ENGINES:** 

2 x 2400 HPMTU

**GENERATORS:** 

2 x Kohler 22.5 KVA & 25 KVA 190 lt / day

**BUILD | REFIT:** 

2009 | 2018

## **CRUISING SPEED | FUEL CONSUMPTION:**

30 KNOTS | 800 litres / hr

#### CREW:

Captain + 3

## **GUESTS & ACCOMONDATION:**

Cabins: 4 + crew cabin / Heads: 4 + crew head Sleeps 9 guests in 4 spacious Guest cabins

Master Suite with a king size bed and en suite head
VIP cabin with a queen size bed and en suite head
Double cabin with a double bed and en suite head
Twin cabin, with two single beds which can modi