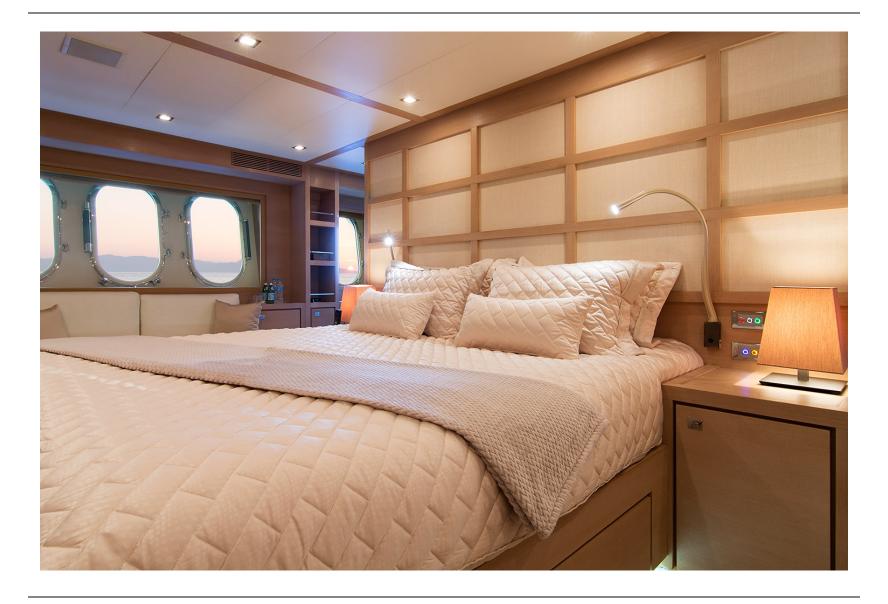

# FORMAL DINING





# MASTER STATEROOM



# MASTER STATEROOM



# MASTER STATEROOM















# DOUBLE STATEROOM



















# SWIMMING PLATFORM







## YACHT SPECIFICATION

### LENGTH:

28.70m (94' 2")

BEAM:

6.50m (21' 4")

DRAFT:

1.3 m

**ENGINES:** 

2 x 2400 HPMTU

**GENERATORS:** 

2 x Kohler 22.5 KVA & 25 KVA 190 lt / day

**BUILD | REFIT:** 

2009 | 2018

## **CRUISING SPEED | FUEL CONSUMPTION:**

30 KNOTS | 800 litres / hr

#### CREW:

Captain + 3

## **GUESTS & ACCOMONDATION:**

Cabins: 4 + crew cabin / Heads: 4 + crew head Sleeps 9 guests in 4 spacious Guest cabins

Master Suite with a king size bed and en suite head
VIP cabin with a queen size bed and en suite head
Double cabin with a double bed and en suite head
Twin cabin, with two single beds which can modify to one big
double bed (upon request, pri