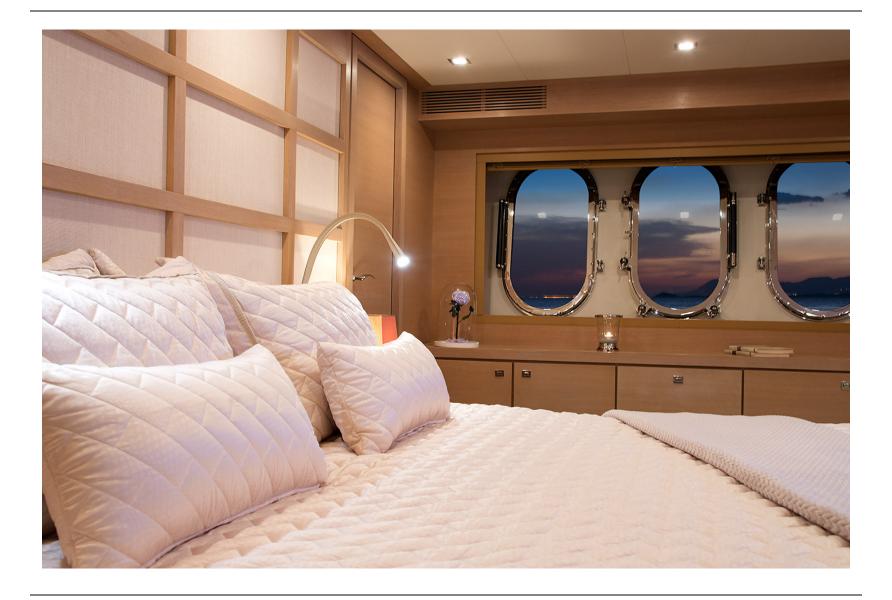

# FORMAL DINING





# MASTER STATEROOM



# MASTER STATEROOM



# MASTER STATEROOM















# DOUBLE STATEROOM



















# SWIMMING PLATFORM







## YACHT SPECIFICATION

### LENGTH:

28.70m (94' 2")

BEAM:

6.50m (21' 4")

DRAFT:

1.3 m

**ENGINES:** 

2 x 2400 HPMTU

**GENERATORS:** 

2 x Kohler 22.5 KVA & 25 KVA 190 lt / day

**BUILD | REFIT:** 

2009 | 2018

## **CRUISING SPEED | FUEL CONSUMPTION:**

30 KNOTS | 800 litres / hr

#### CREW:

Captain + 3

## **GUESTS & ACCOMONDATION:**

Cabins: 4 + crew cabin / Heads: 4 + crew head Sleeps 9 guests in 4 spacious Guest cabins

Master Suite with a king size bed and en suite head
VIP cabin with a queen size bed and en suite head
Double cabin with a double bed and en suite head
Twin cabin, with two single beds which can modify to one big
double bed (upon request, prior to booking) & extra