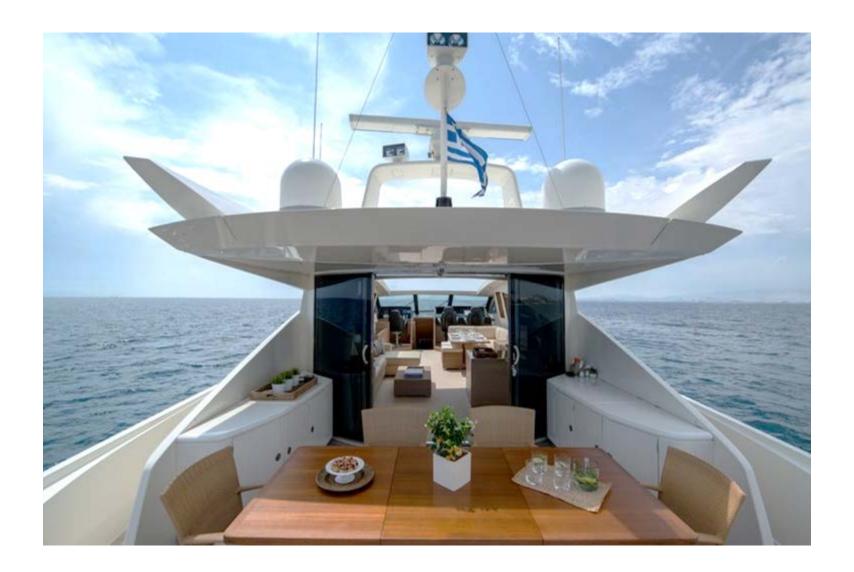

# FORMAL DINING





# MASTER STATEROOM



# MASTER STATEROOM



# MASTER STATEROOM















# DOUBLE STATEROOM



















# SWIMMING PLATFORM







## YACHT SPECIFICATION

### LENGTH:

28.70m (94' 2")

BEAM:

6.50m (21' 4")

DRAFT:

1.3 m

**ENGINES:** 

2 x 2400 HPMTU

**GENERATORS:** 

2 x Kohler 22.5 KVA & 25 KVA 190 lt / day

**BUILD | REFIT:** 

2009 | 2018

## **CRUISING SPEED | FUEL CONSUMPTION:**

30 KNOTS | 800 litres / hr

#### CREW:

Captain + 3

## **GUESTS & ACCOMONDATION:**

Cabins: 4 + crew cabin / Heads: 4 + crew head Sleeps 9 guests in 4 spacious Guest cabins

Master Suite with a king size bed and en suite head
VIP cabin with a queen size bed and en suite head
Double cabin with a double bed and en suite head
Twin cabin, with two single beds which can modify to one big
double bed (upon request, prior to booking) & extra Pullman bed
and en suite head
Crew enjoy their own separate cabin &