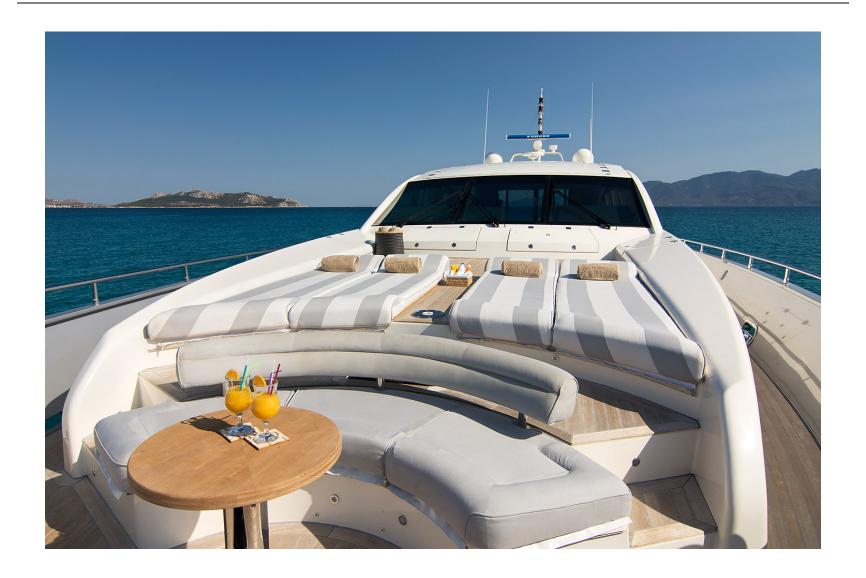

# FORMAL DINING





# MASTER STATEROOM



# MASTER STATEROOM



# MASTER STATEROOM















# DOUBLE STATEROOM



















# SWIMMING PLATFORM







## YACHT SPECIFICATION

### LENGTH:

28.70m (94' 2")

BEAM:

6.50m (21' 4")

DRAFT:

1.3 m

**ENGINES:** 

2 x 2400 HPMTU

**GENERATORS:** 

2 x Kohler 22.5 KVA & 25 KVA 190 lt / day

**BUILD | REFIT:** 

2009 | 2018

## **CRUISING SPEED | FUEL CONSUMPTION:**

30 KNOTS | 800 litres / hr

#### CREW:

Captain + 3

## **GUESTS & ACCOMONDATION:**

Cabins: 4 + crew cabin / Heads: 4 + crew head Sleeps 9 guests in 4 spacious Guest cabins

Master Suite with a king size bed and en suite head
VIP cabin with a queen size bed and en suite head
Double cabin with a double bed and en suite head
Twin cabin, with two single beds which can modify to one big
double bed (upon request, prior to booking) & extra Pullman bed
and en suite head
Crew enjoy their own separate cab