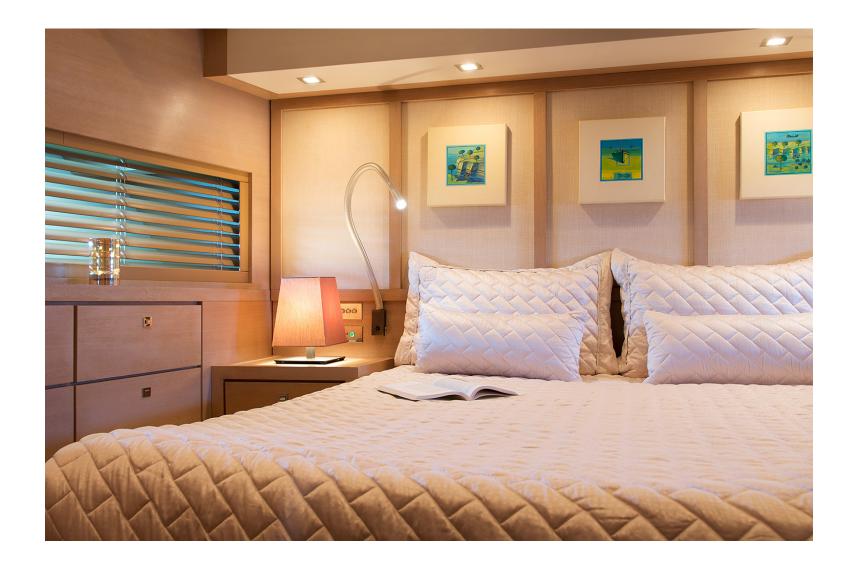

# FORMAL DINING





# MASTER STATEROOM



# MASTER STATEROOM



# MASTER STATEROOM















# DOUBLE STATEROOM



















# SWIMMING PLATFORM







## YACHT SPECIFICATION

### LENGTH:

28.70m (94' 2")

BEAM:

6.50m (21' 4")

DRAFT:

1.3 m

**ENGINES:** 

2 x 2400 HPMTU

**GENERATORS:** 

2 x Kohler 22.5 KVA & 25 KVA 190 lt / day

**BUILD | REFIT:** 

2009 | 2018

## **CRUISING SPEED | FUEL CONSUMPTION:**

30 KNOTS | 800 litres / hr

#### CREW:

Captain + 3

## **GUESTS & ACCOMONDATION:**

Cabins: 4 + crew cabin / Heads: 4 + crew head Sleeps 9 guests in 4 spacious Guest cabins

Master Suite with a king size bed and en suite head
VIP cabin with a queen size bed and en suite head
Double cabin with a double bed and en suite head
Twin cabin, with two single beds which can modify to one big
double bed (upon request, prior to booking) & extra Pullman bed
and en suite head
C