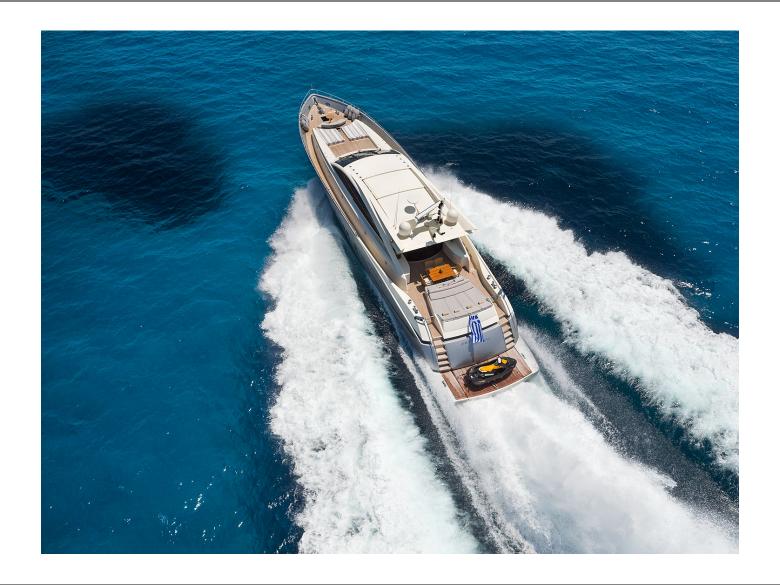

### LENGTH:

28.70m (94' 2")

BEAM:

6.50m (21' 4")

DRAFT:

1.3 m

**ENGINES:** 

2 x 2400 HPMTU