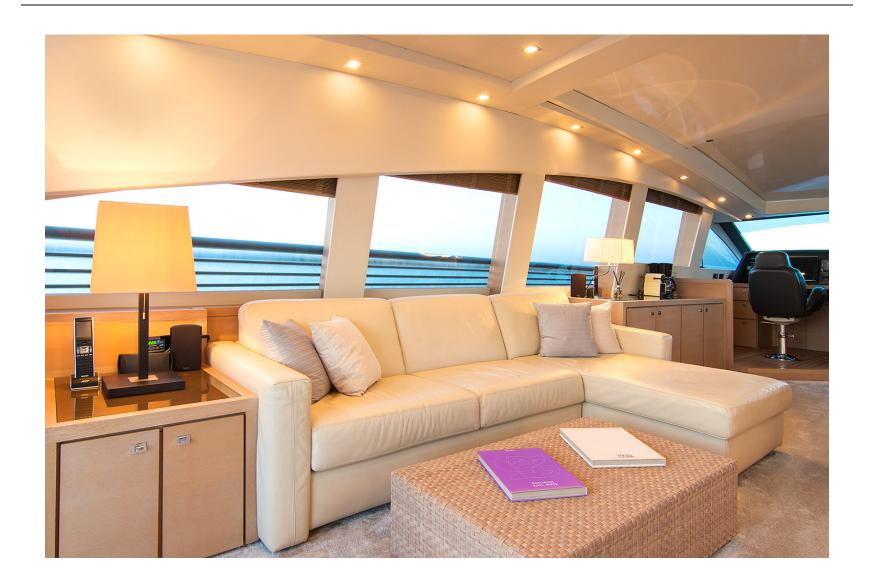

# FORMAL DINING





# MASTER STATEROOM



# MASTER STATEROOM



# MASTER STATEROOM















# DOUBLE STATEROOM



















# SWIMMING PLATFORM







## YACHT SPECIFICATION

### LENGTH:

28.70m (94' 2")

BEAM:

6.50m (21' 4")

DRAFT:

1.3 m

**ENGINES:** 

2 x 2400 HPMTU

**GENERATORS:** 

2 x Kohler 22.5 KVA & 25 KVA 190 lt / day

**BUILD | REFIT:** 

2009 | 2018

## **CRUISING SPEED | FUEL CONSUMPTION:**

30 KNOTS | 800 litres / hr

#### CREW:

Captain + 3

## **GUESTS & ACCOMONDATION:**

Cabins: 4 + crew cabin / Heads: 4 + crew head Sleeps 9 guests in 4 spacious Guest cabins

Master Suite with a king size bed and en suite head
VIP cabin with a queen size bed and en suite head
Double cabin with a double bed and en suite head
Twin cabin, with two single beds which can