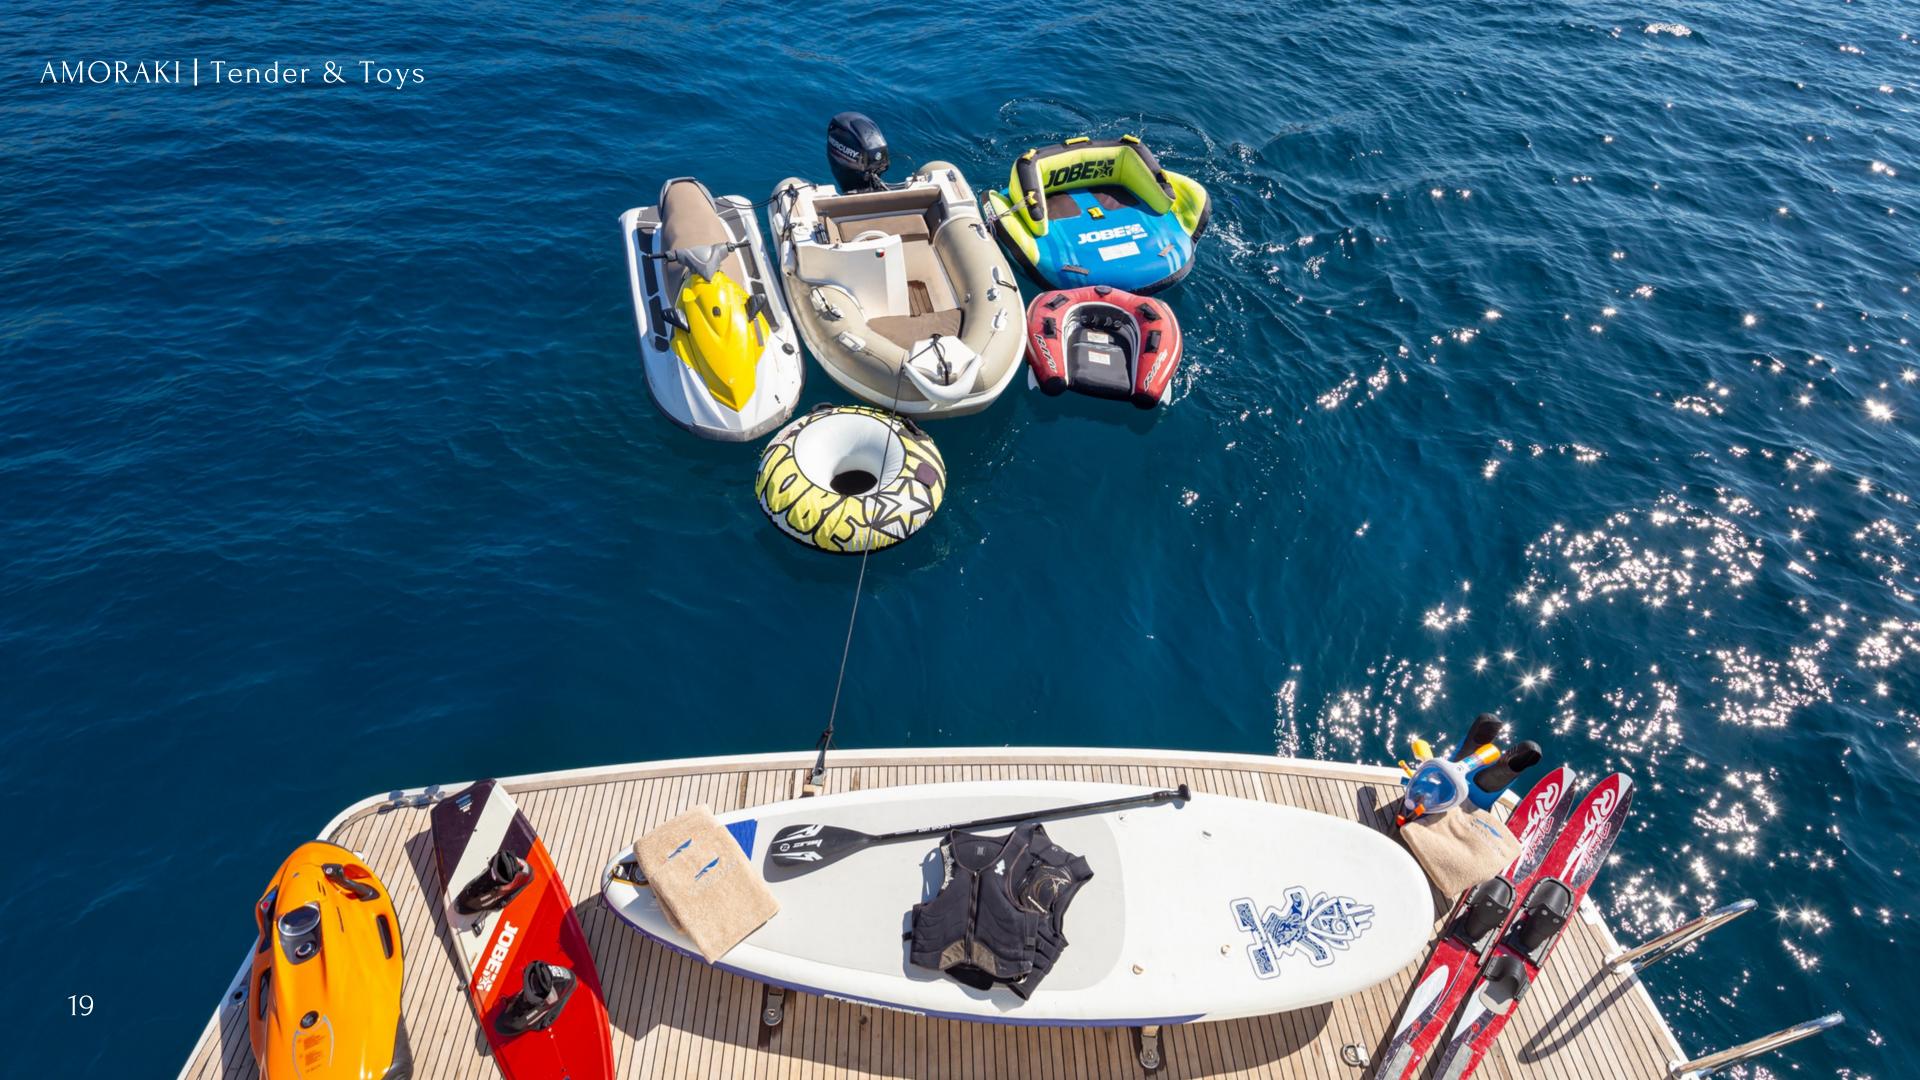

#### TENDERS & TOYS

- 4,4m tender with 40 hp outboard
- Jet ski Yamaha (3-seater)
- Seabob
- Sea scooter
- Electric scooter
- Tubes
- Water Ski
- 2-seater towable sofa
- SUP
- Fishing & Snorkeling Gear