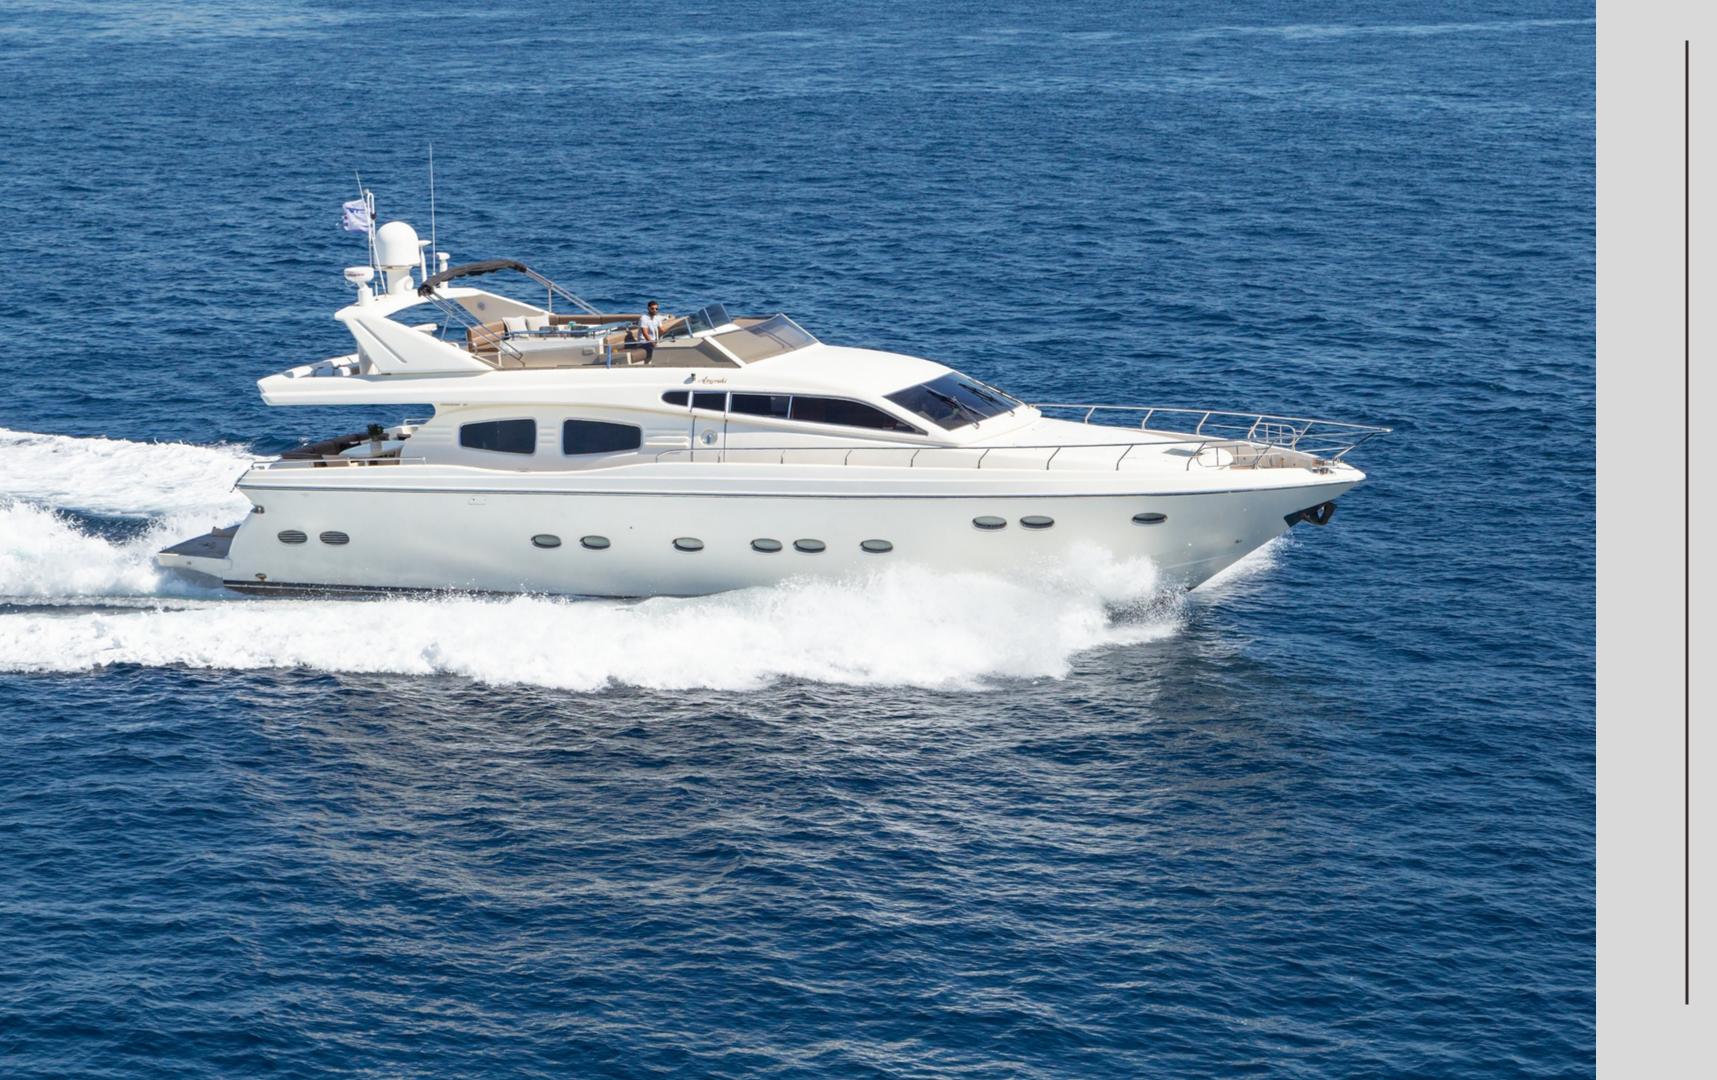

## A LUXURIOUS YACHT

Amoraki is a Posillipo Rizzardi 23m motor yacht, available for crewed charters in Aegean & Ionian Islands. This luxury yacht will offer a high-end charter experience to its guests. This crewed motor yacht built in 2002 and refitted in 2019 offers a modern interior design and outstanding performance. Amoraki's professional crew of 3, full of energy, will make your yacht charter holidays remarkable.

#### **SPECIFICATIONS**

• Builder: Posillipo Rizzardi

• Number of Crew: 3

• Length: 23,20 (76'1")

• Build: 2002

• Refit: 2019

• Cruising Speed: 23 kn.

• Maximum Speed: 28 kn.