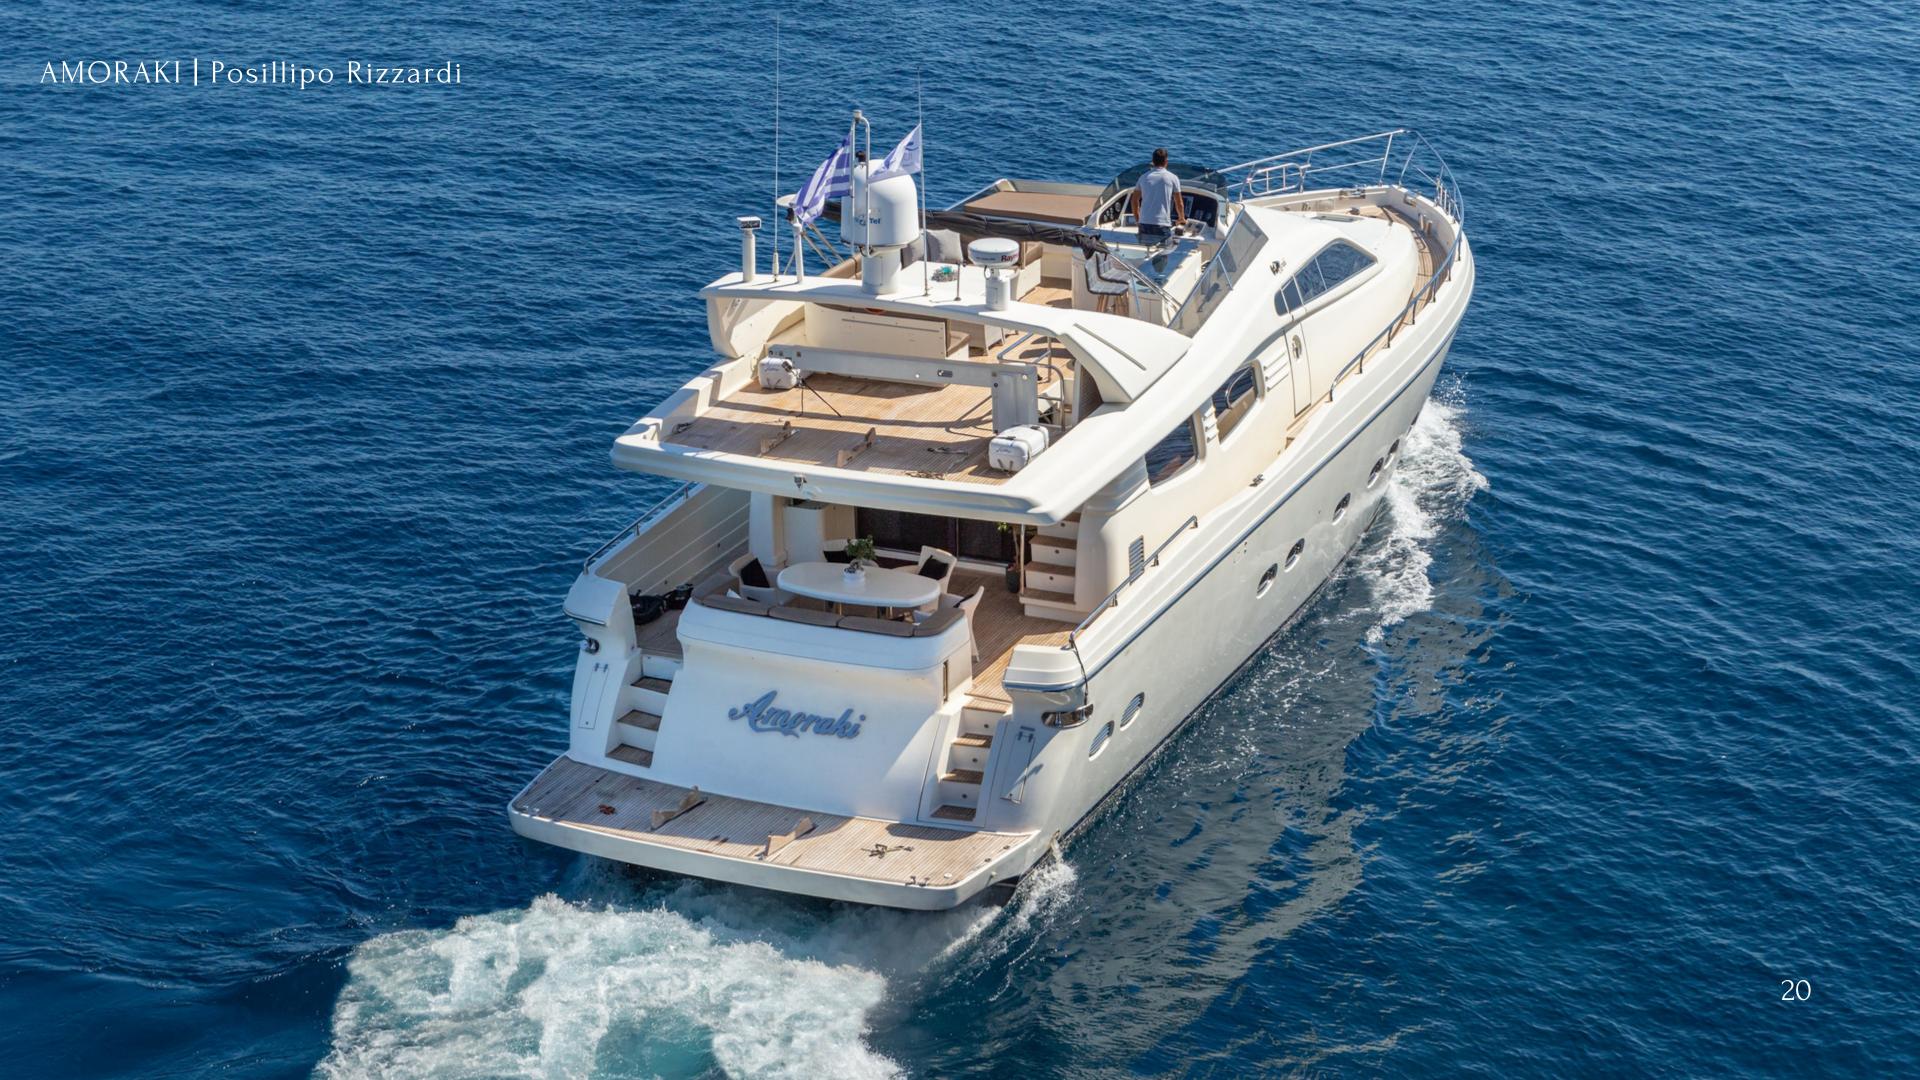

## A LUXURIOUS YACHT

Amoraki is a Posillipo Rizzardi 23m motor yacht, available for crewed charters in Aegean & Ionian Islands. This luxury yacht will offer a high-end charter experience to its guests. This crewed motor yacht built in 2002 and refitted in 2019 offers a modern interior design and outstanding performance. Amoraki's professional crew of 3, full of energy, will make your yacht charter holidays remarkable.

#### **SPECIFICATIONS**

• Builder: Posillipo Rizzardi

• Number of Crew: 3

• Length: 23,20 (76'1")

• Build: 2002

• Refit: 2019

• Cruising Speed: 23 kn.

• Maximum Speed: 28 kn.