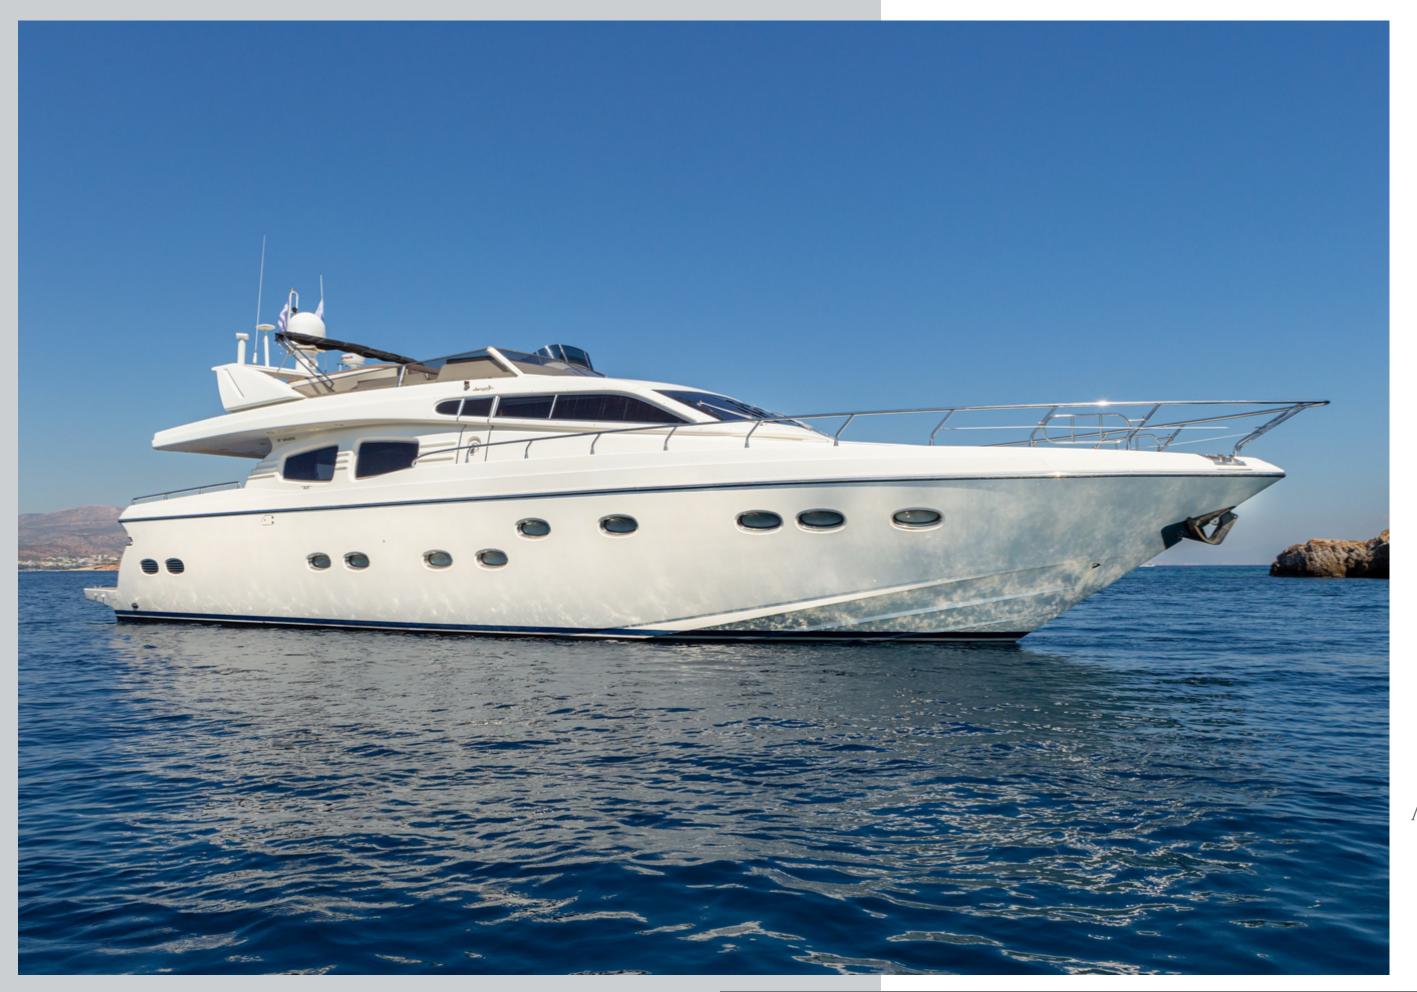

## A LUXURIOUS YACHT

Amoraki is a Posillipo Rizzardi 23m motor yacht, available for crewed charters in Aegean & Ionian Islands. This luxury yacht will offer a high-end charter experience to its guests. This crewed motor yacht built in 2002 and refitted in 2019 offers a modern interior design and outstanding performance. Amoraki's professional crew of 3, full of energy, will make your yacht charter holidays remarkable.

Every inch and corner of this motor yacht spells elegance and luxury

– nothing less than that. The interior areas of the yacht inspire luxury,

opulence and comfort. She is the ideal motor yacht for charter in

Aegean & Ionian Islands. Last but not least, Amoraki is a stunning

yacht if you are looking for family cruises!