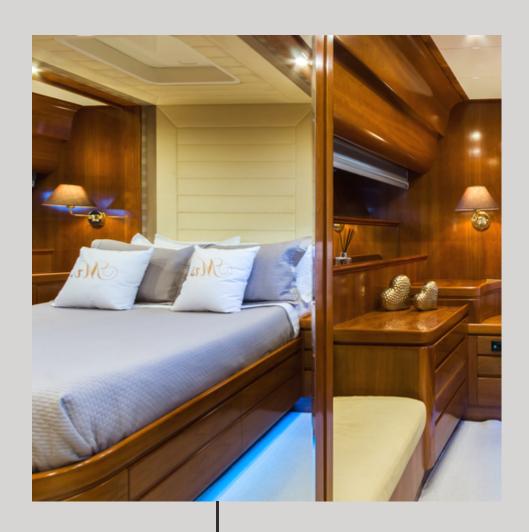

#### GUEST ACCOMMODATION

#### **ACCOMMODATION**

1 x Master Cabin
1 x VIP Cabin
1 x Twin Cabin with Pullman Beds
1 x Double Cabin
4 x Bathrooms

This modern yacht can comfortably accommodate up to 9 guests in her 4 cozy staterooms (withshowers en suite)She has comfortable Living area, aft deck and bridge deck, new SMEG kitchen,1 MASTER stateroom (queen size bed), 1 VIP stateroom (king size bed), 1 Guest (with double bed & extra Pullman bed)& 1 TWIN stateroom (with extra Pullman bed).Amoraki is an outstanding charter yacht with plenty of top amenities and extras for her guests.