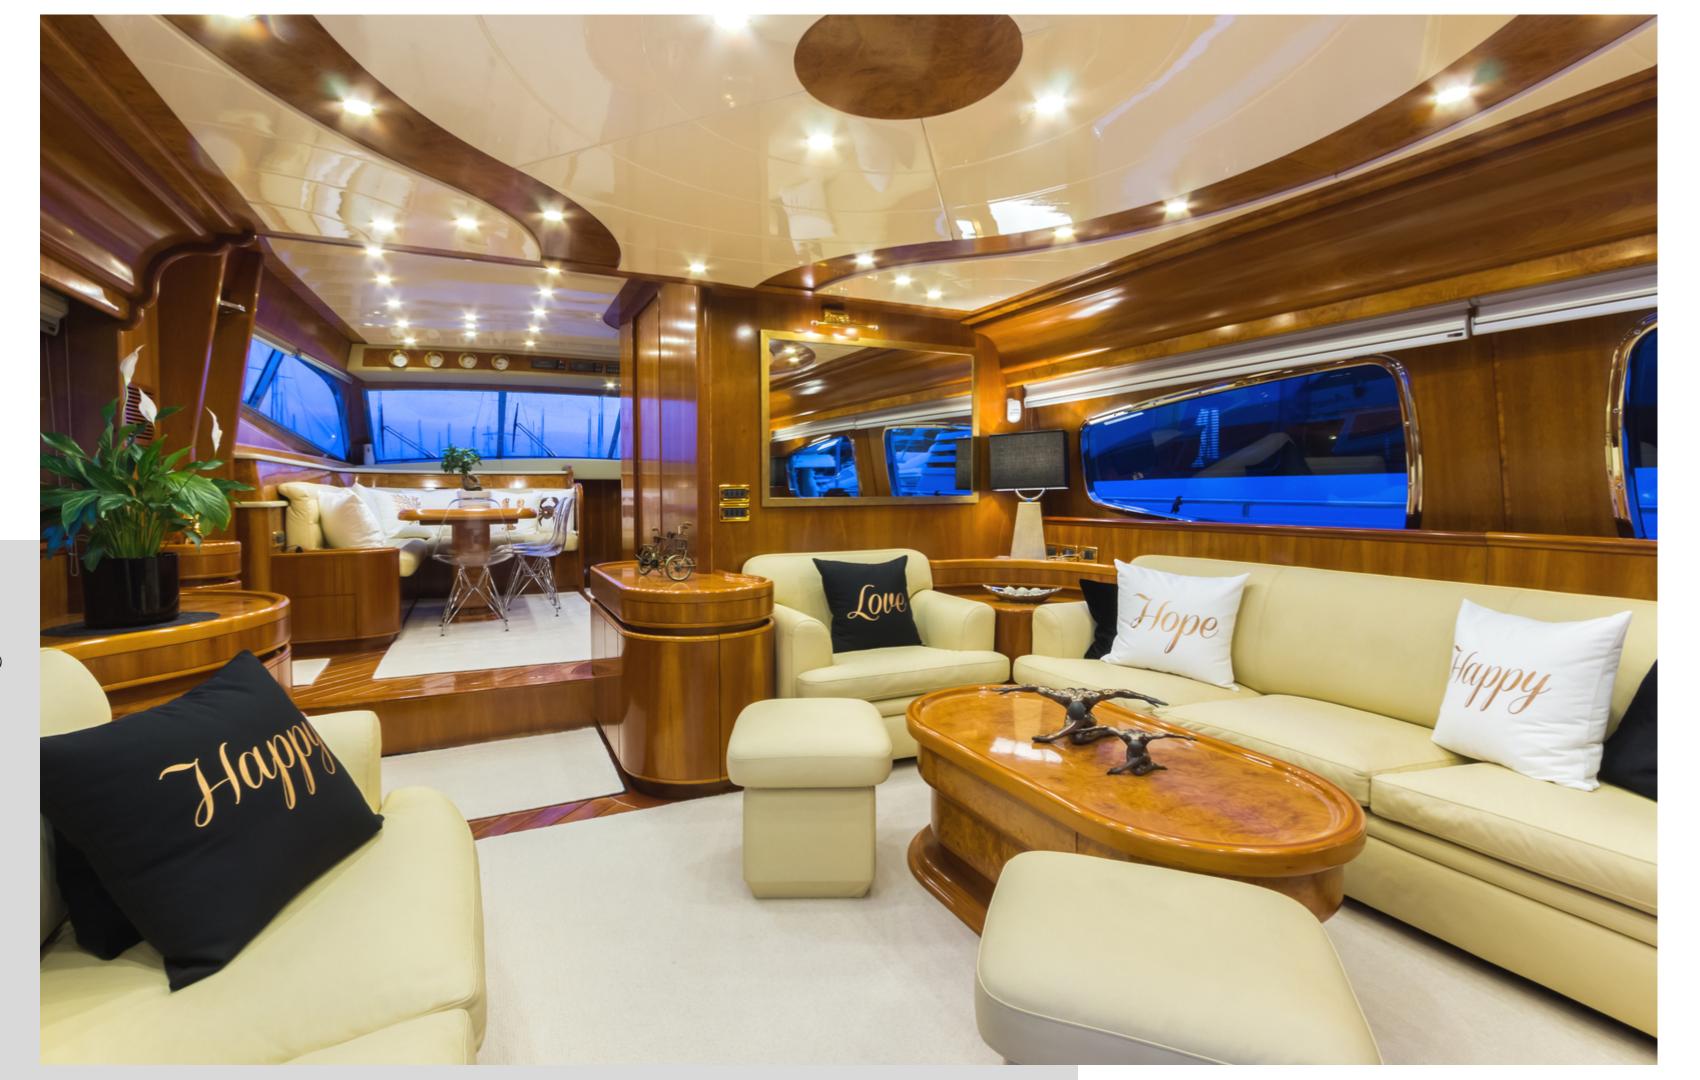

Every inch and corner of this motor yacht spells elegance and luxury

– nothing less than that. The interior areas of the yacht inspire luxury,

opulence and comfort. She is the ideal motor yacht for charter in

#### **ACCOMMODATION**

1 x Master Cabin
1 x VIP Cabin
1 x Twin Cabin with Pullman Beds
1 x Double Cabin
4 x Bathrooms

This modern yacht can comfortably accommodate up to 9 guests in her 4 cozy staterooms (withshowers en suite)She has comfortable Living area, aft deck and bridge deck, new SMEG kitchen,1 MASTER stateroom (queen size bed), 1 VIP stateroom (king size bed), 1 Guest (with double bed & extra Pullman bed)& 1 TWIN stateroom (with extra Pullman bed).Amoraki is an outstanding charter yacht with plenty of top amenities and extras for her guests.