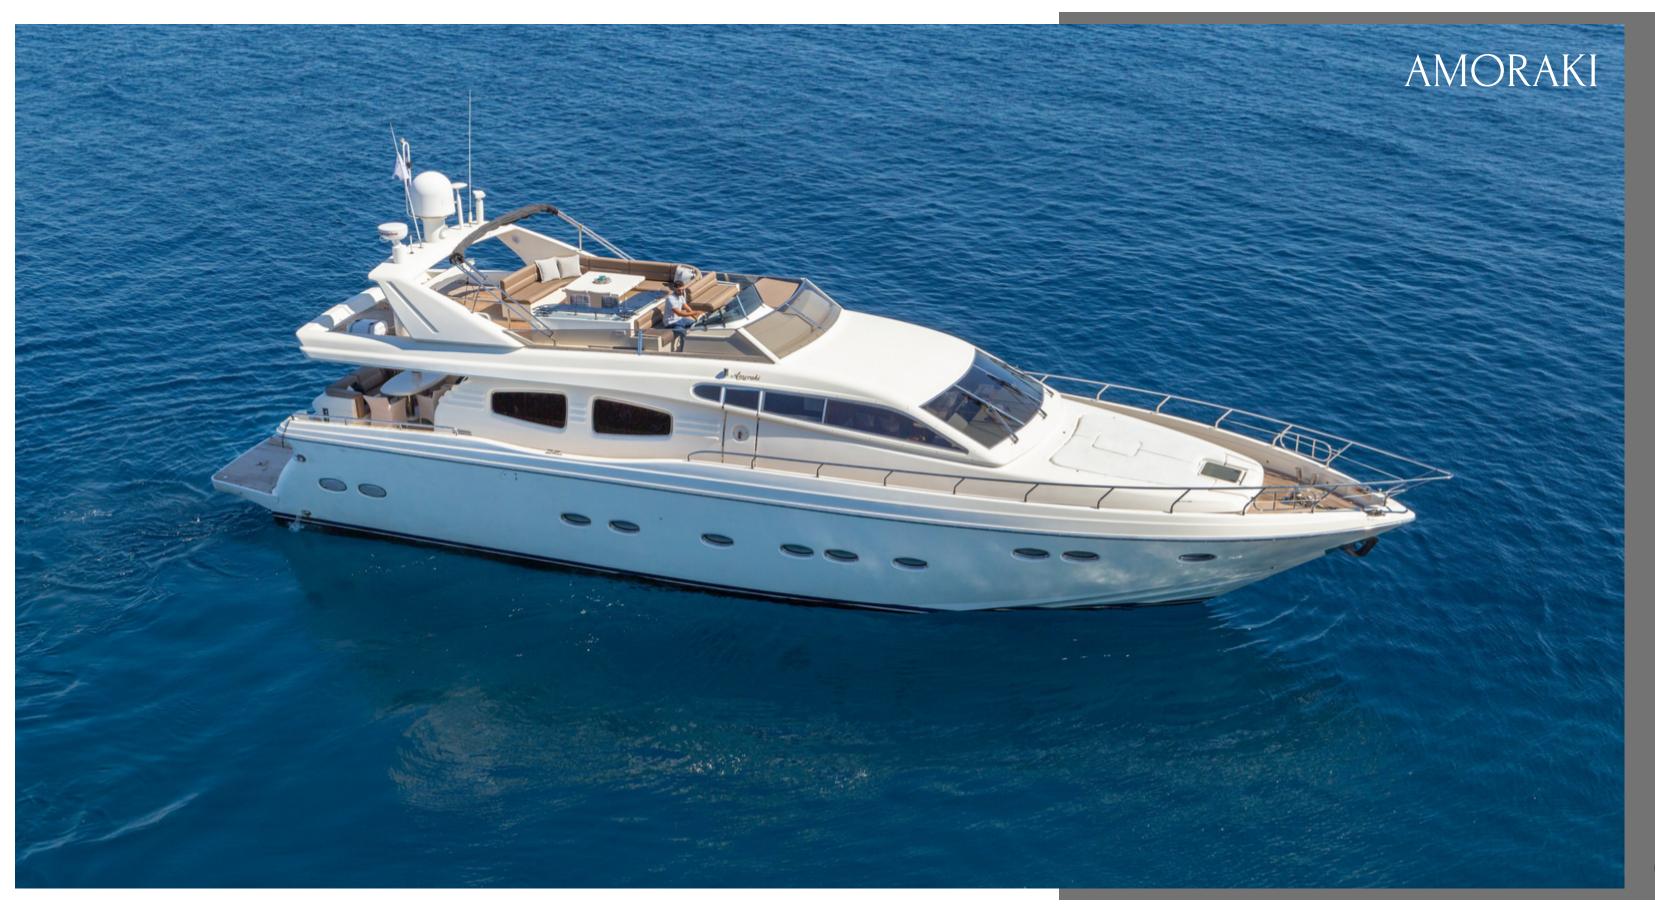

## A LUXURIOUS YACHT

Amoraki is a Posillipo Rizzardi 23m motor yacht, available for crewed charters in Aegean & Ionian Islands. This luxury yacht will offer a high-end charter experience to its guests. This crewed motor yacht built in 2002 and refitted in 2019 offers a modern interior design and outstanding performance. Amoraki's professional crew of 3, full of energy, will make your yacht charter holidays remarkable.

Every inch and corner of this motor yacht spells elegance and luxury

– nothing less than that. The interior areas of the yacht inspire luxury,

opulence and comfort. She is the ideal motor yacht for charter in

Aegean & Ionian Islands. Last but not least, Amoraki is a stunning

yacht if you are looking for family cruises!