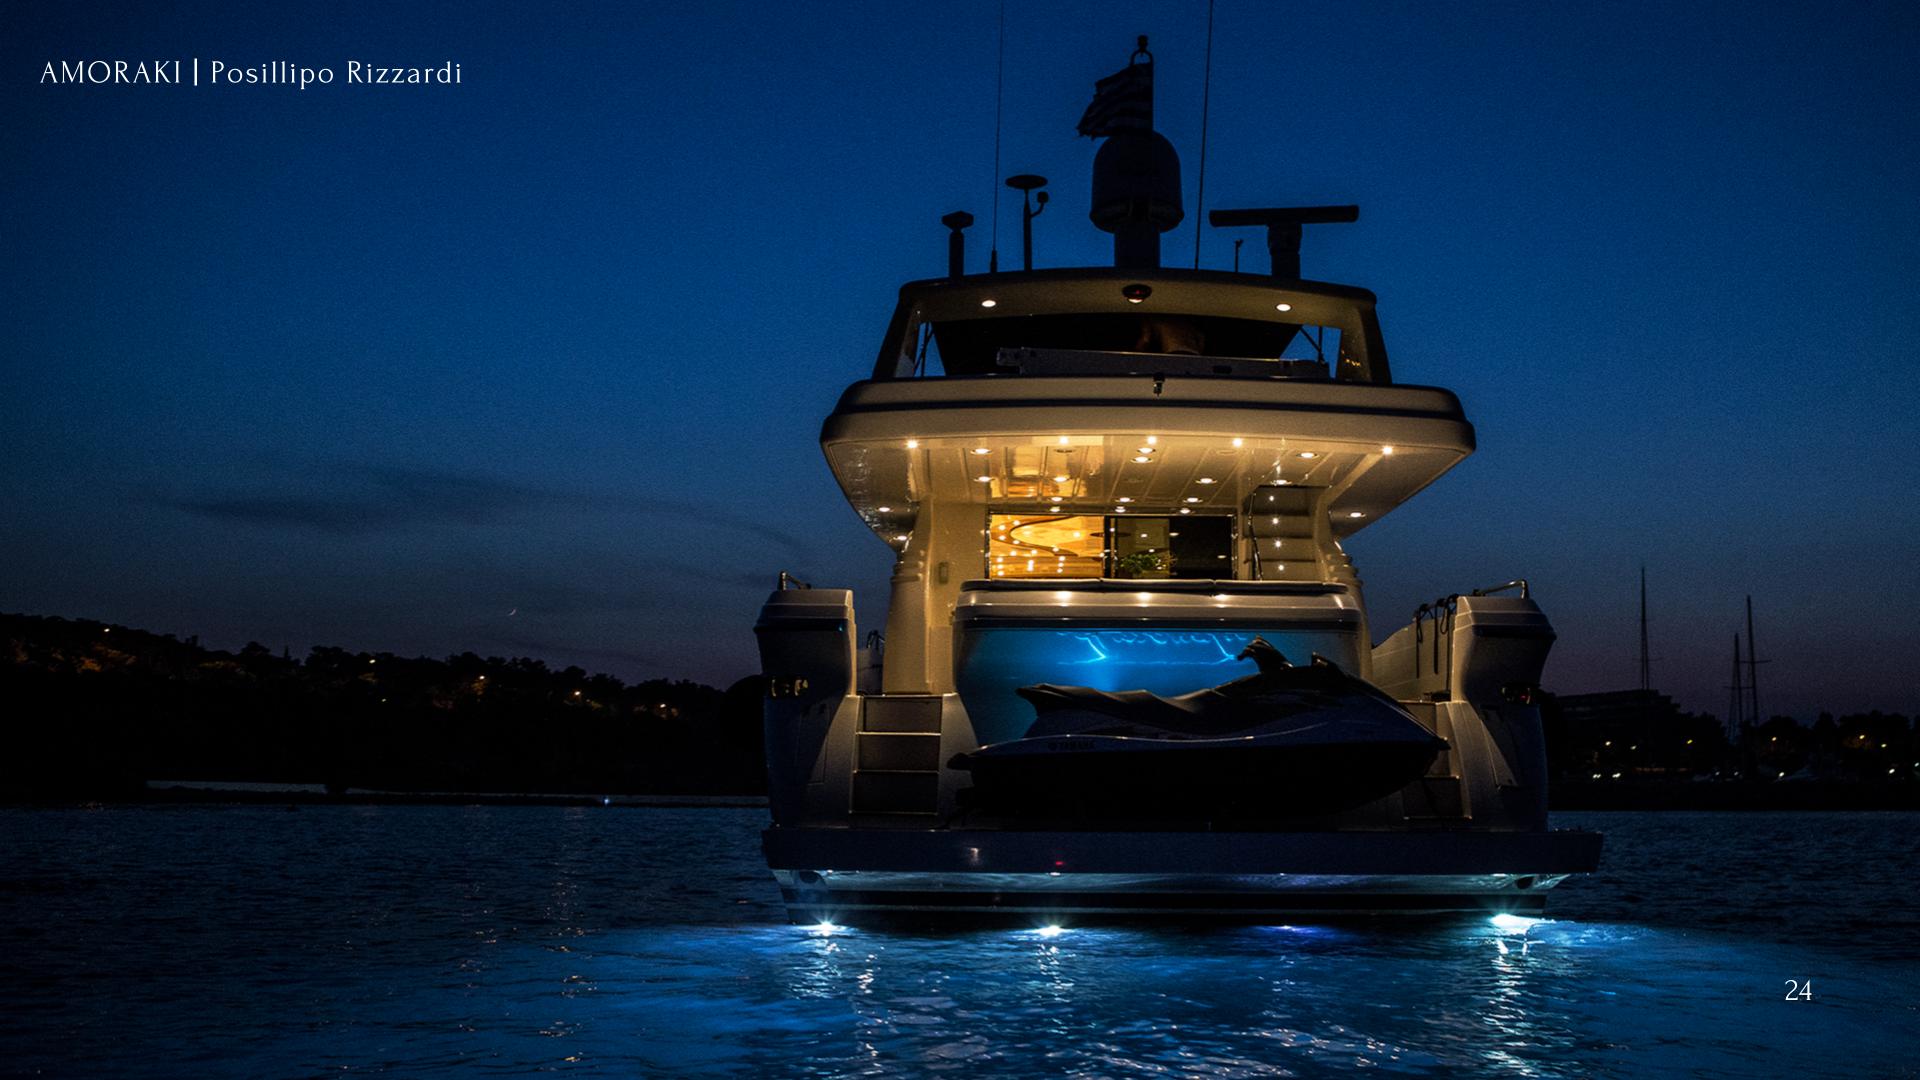

#### TENDERS & TOYS

- 4,4m tender with 40 hp outboard
- Jet ski Yamaha (3-seater)
- Seabob
- Sea scooter
- Electric scooter
- Tubes
- Water Ski
- 2-seater towable sofa
- SUP
- Fishing & Snorkeling Gear

AMORAKI | Posillipo Rizzardi