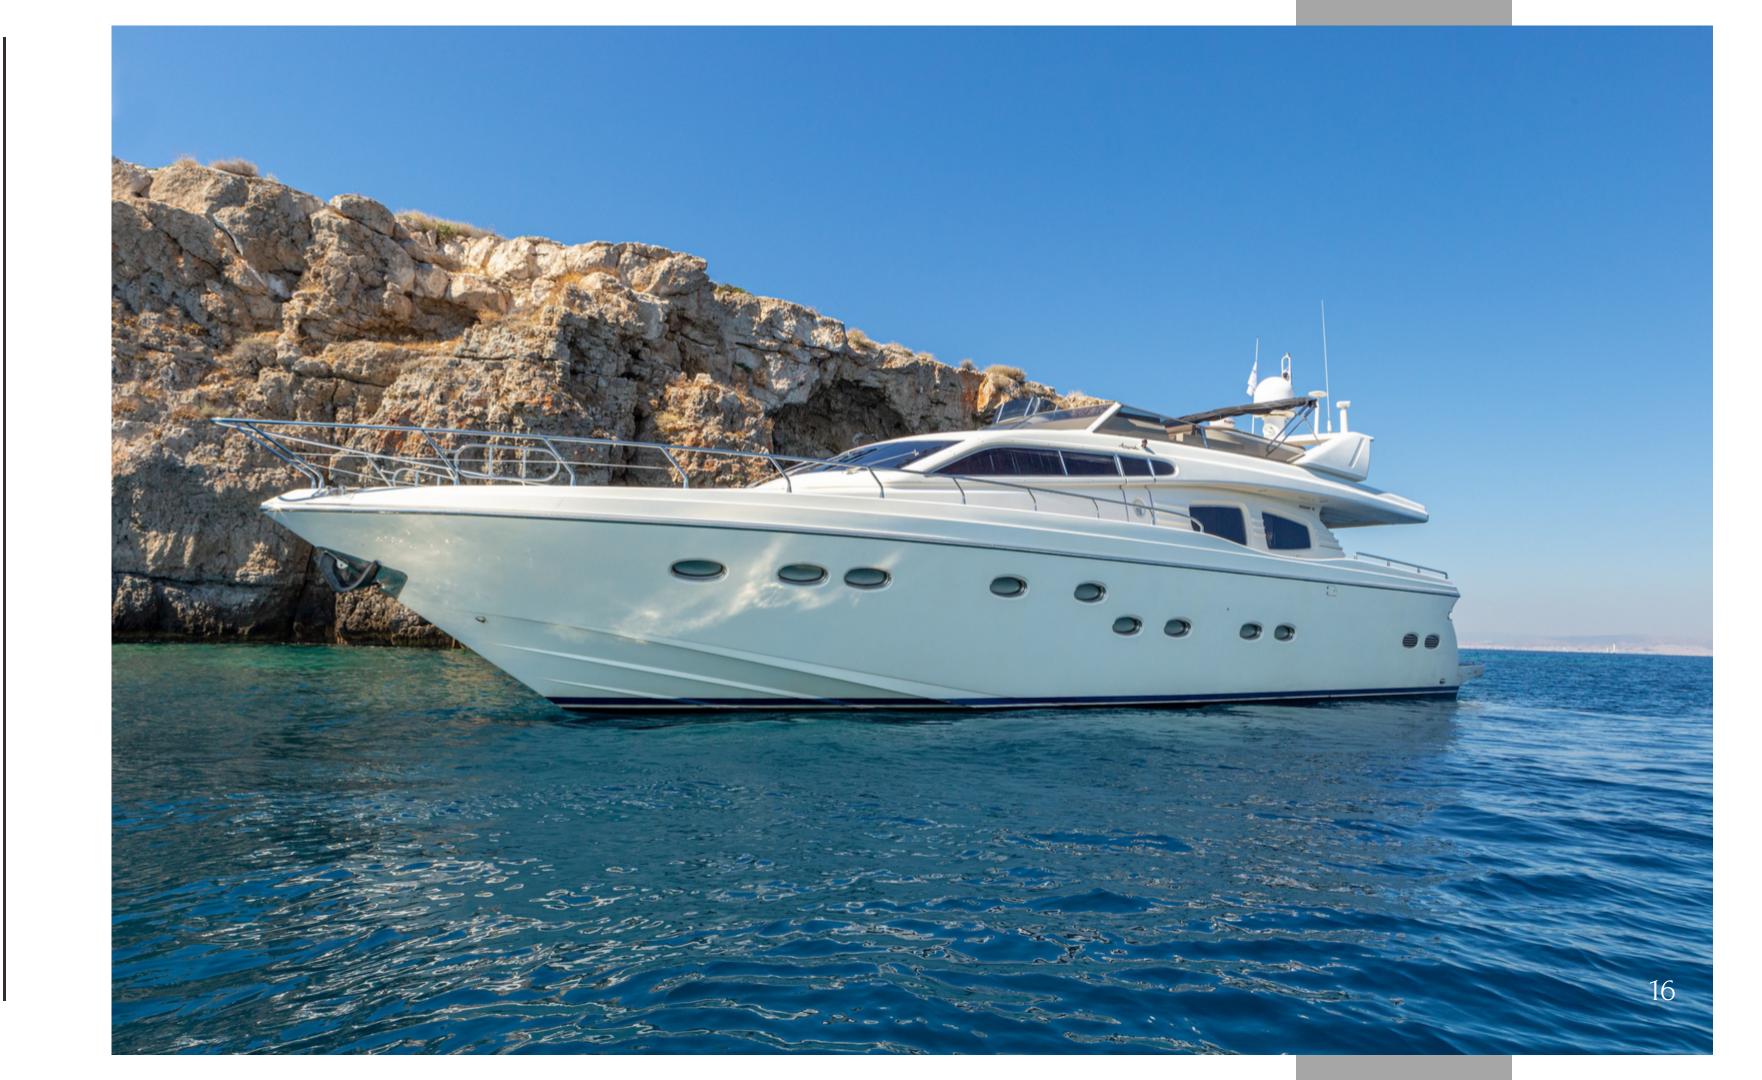

## A LUXURIOUS YACHT

Amoraki is a Posillipo Rizzardi 23m motor yacht, available for crewed charters in Aegean & Ionian Islands. This luxury yacht will offer a high-end charter experience to its guests. This crewed motor yacht built in 2002 and refitted in 2019 offers a modern interior design and outstanding performance. Amoraki's professional crew of 3, full of energy, will make your yacht charter holidays remarkable.

#### **SPECIFICATIONS**

• Builder: Posillipo Rizzardi

• Number of Crew: 3

• Length: 23,20 (76'1")

• Build: 2002

• Refit: 2019

• Cruising Speed: 23 kn.

• Maximum Speed: 28 kn.