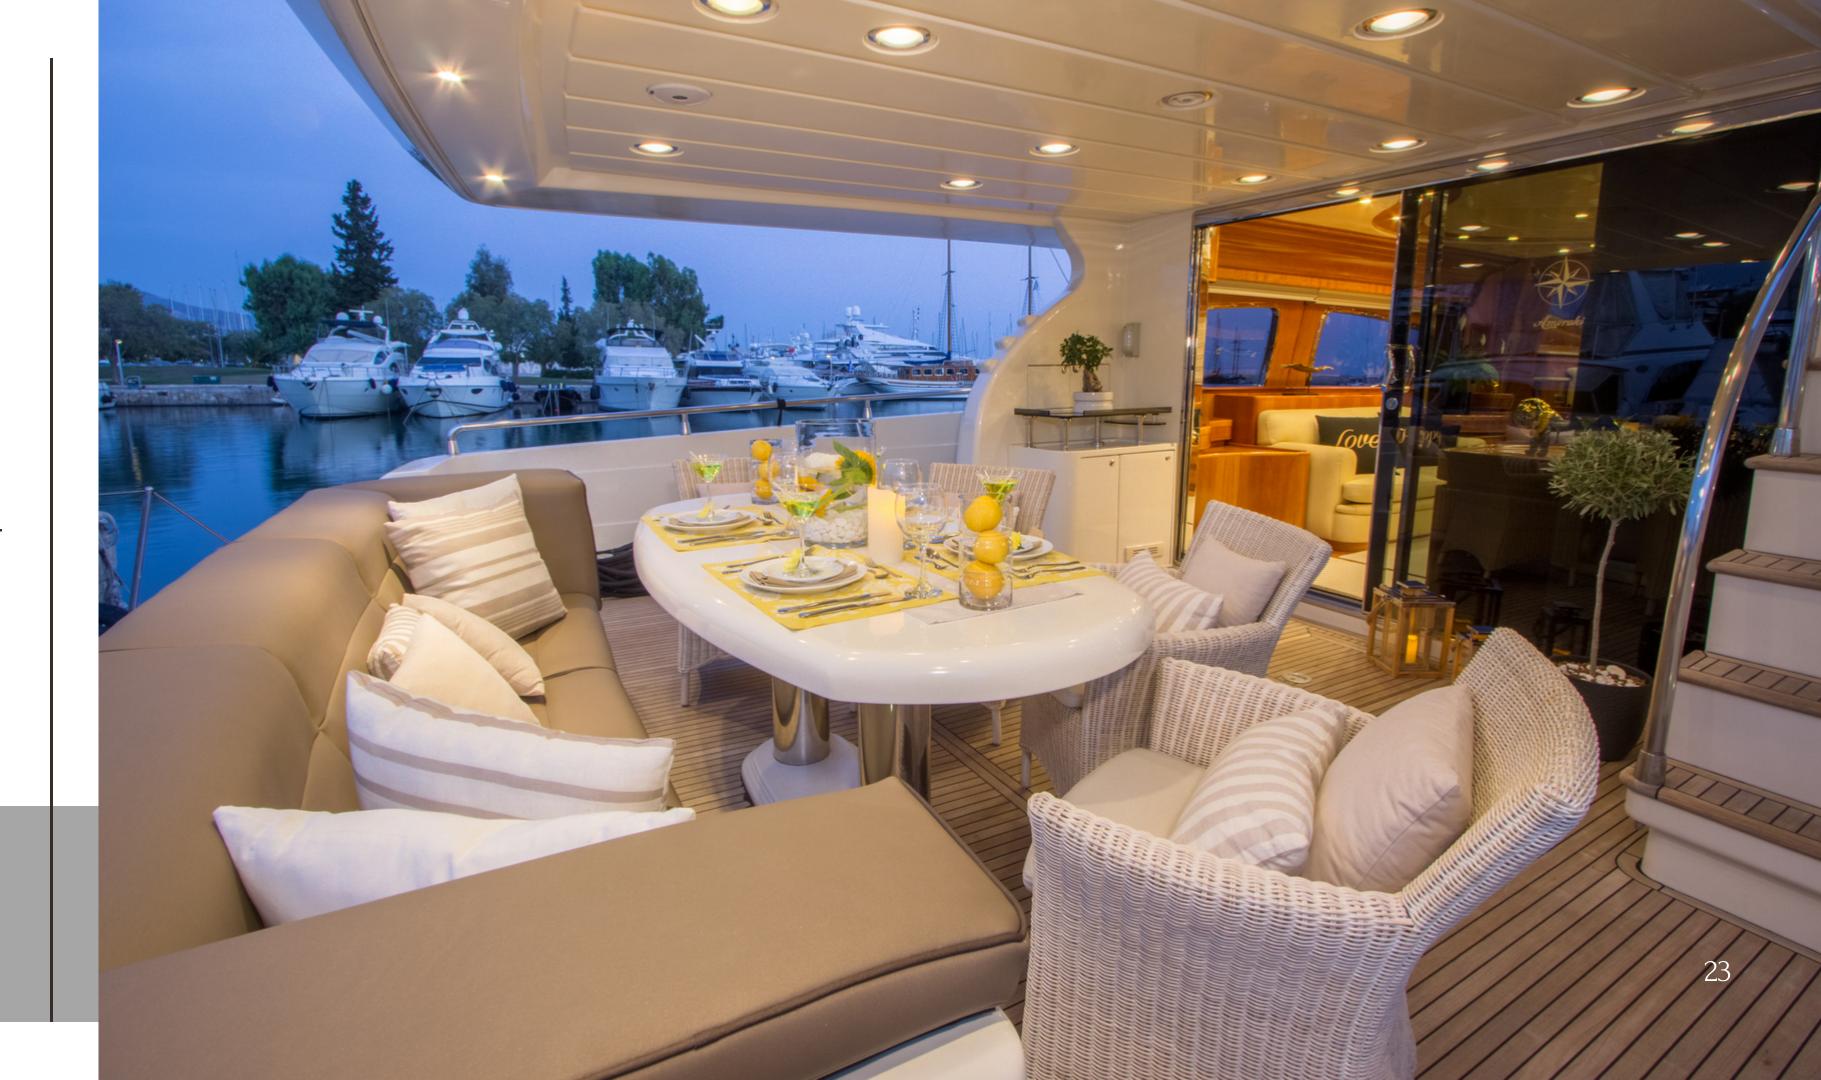

Every inch and corner of this motor yacht spells elegance and luxury

– nothing less than that. The interior areas of the yacht inspire luxury,

opulence and comfort. She is the ideal motor yacht for charter in

### KEY FEATURES

- Comprehensive Audio-Visual systems
- Audio System on the Sundeck
- Satellite television
- Netflix-Cosmote TV
- Wi-Fi internet access
- E-mail & printer service
- Laundry facilities
- Beauty amenities
- Air conditioning
- Electric Scooter

#### **ACCOMMODATION**

1 x Master Cabin
1 x VIP Cabin
1 x Twin Cabin with Pullman Beds
1 x Double Cabin
4 x Bathrooms

This modern yacht can comfortably accommodate up to 9 guests in her 4 cozy staterooms (withshowers en suite)She has comfortable Living area, aft deck and bridge deck, new SMEG kitchen,1 MASTER stateroom (queen size bed), 1 VIP stateroom (king size bed), 1 Guest (with double bed & extra Pullman bed)& 1 TWIN stateroom (with extra Pullman bed).Amoraki is an outstanding charter yacht with plenty of top amenities and extras for her guests.