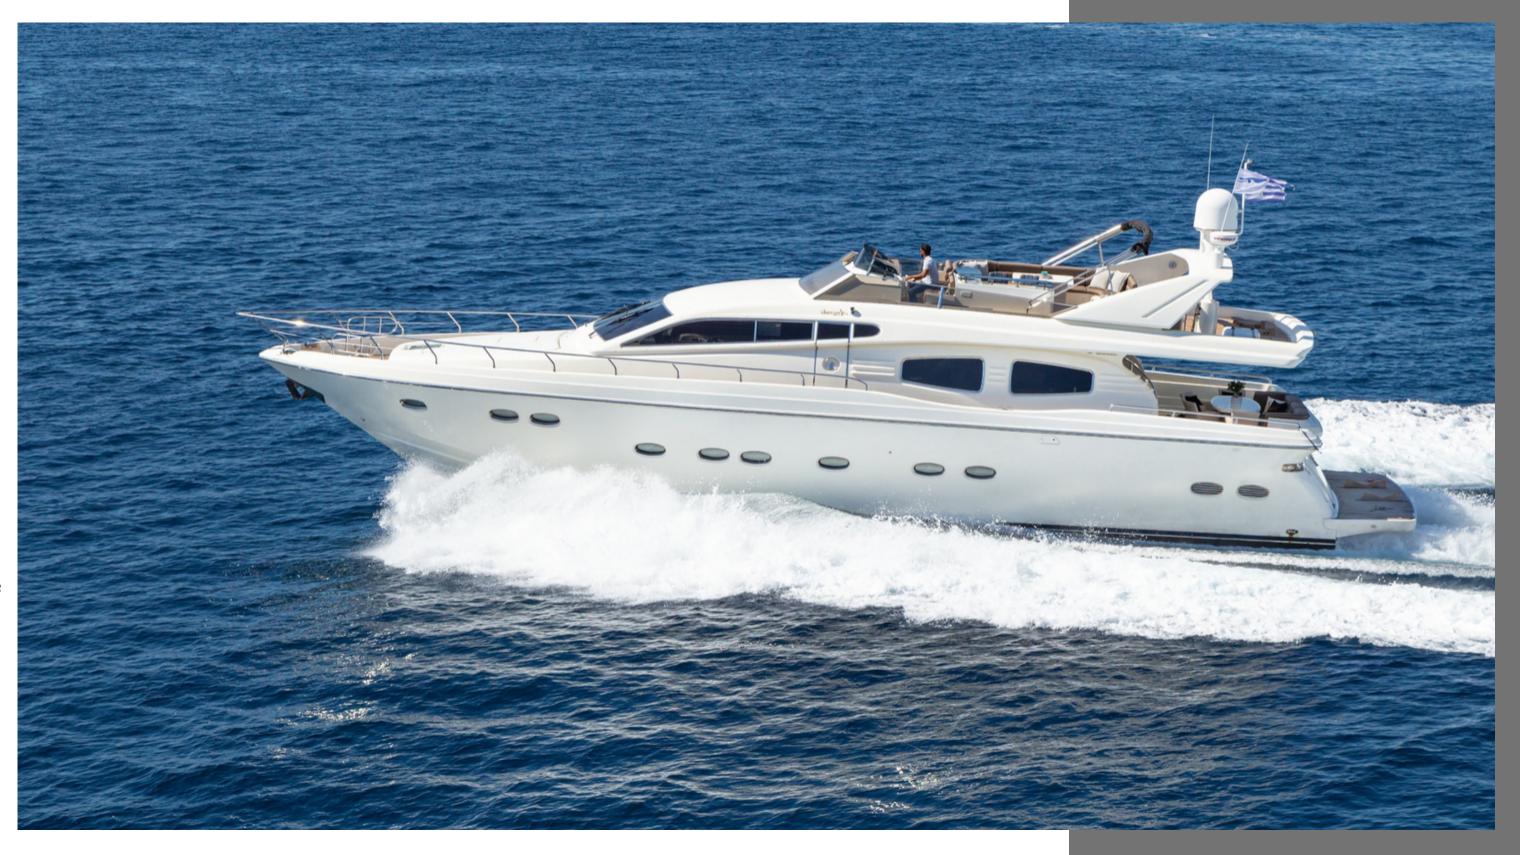

# m/y AMORAKI

A luxury motor yacht

## A LUXURIOUS YACHT

Amoraki is a Posillipo Rizzardi 23m motor yacht, available for crewed charters in Aegean & Ionian Islands. This luxury yacht will offer a high-end charter experience to its guests. This crewed motor yacht built in 2002 and refitted in 2019 offers a modern interior design and outstanding performance. Amoraki's professional crew of 3, full of energy, will make your yacht charter holidays remarkable.

#### **SPECIFICATIONS**

• Builder: Posillipo Rizzardi

• Number of Crew: 3

• Length: 23,20 (76'1")

• Build: 2002

• Refit: 2019

• Cruising Speed: 23 kn.

• Maximum Speed: 28 kn.