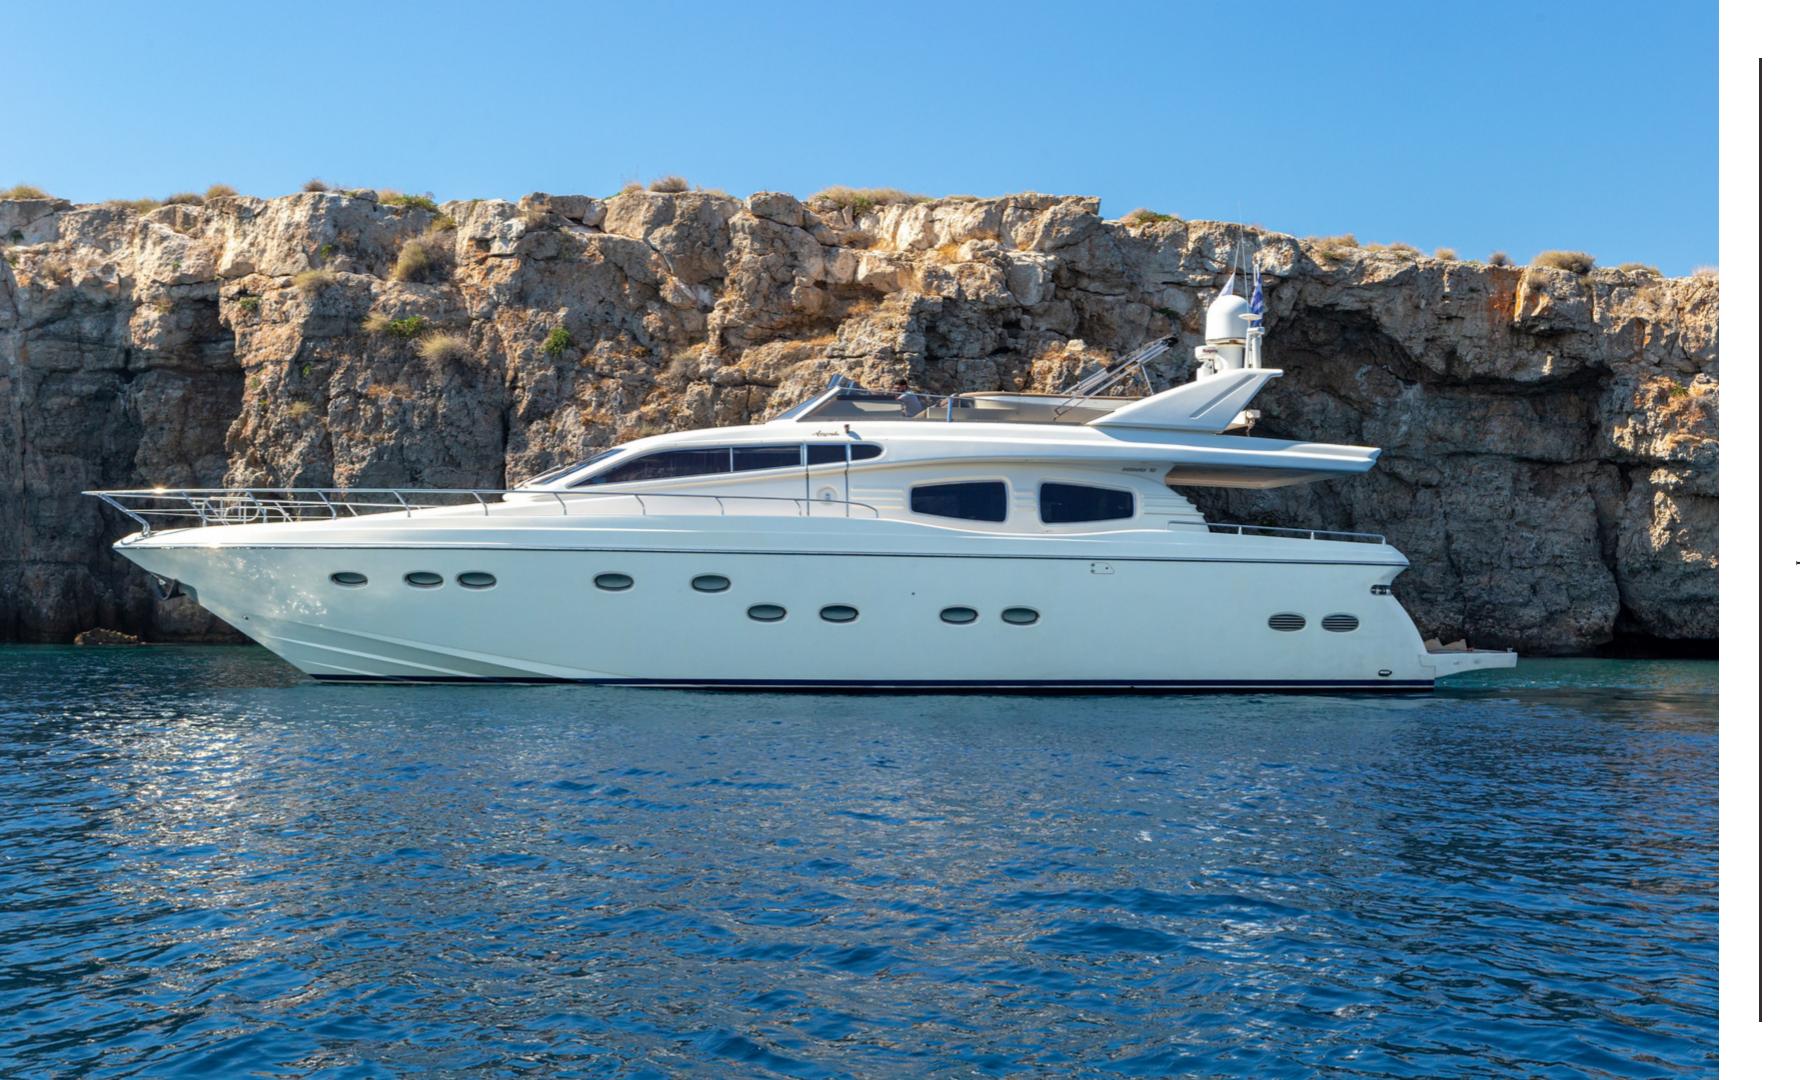

## A LUXURIOUS YACHT

Amoraki is a Posillipo Rizzardi 23m motor yacht, available for crewed charters in Aegean & Ionian Islands. This luxury yacht will offer a high-end charter experience to its guests. This crewed motor yacht built in 2002 and refitted in 2019 offers a modern interior design and outstanding performance. Amoraki's professional crew of 3, full of energy, will make your yacht charter holidays remarkable.

Every inch and corner of this motor yacht spells elegance and luxury

– nothing less than that. The interior areas of the yacht inspire luxury,

opulence and comfort. She is the ideal motor yacht for charter in

Aegean & Ionian Islands. Last but not least, Amoraki is a stunning

yacht if you are looking for family cruises!

#### **SPECIFICATIONS**

• Builder: Posillipo Rizzardi

• Number of Crew: 3

• Length: 23,20 (76'1")

• Build: 2002

• Refit: 2019

• Cruising Speed: 23 kn.

• Maximum Speed: 28 kn.