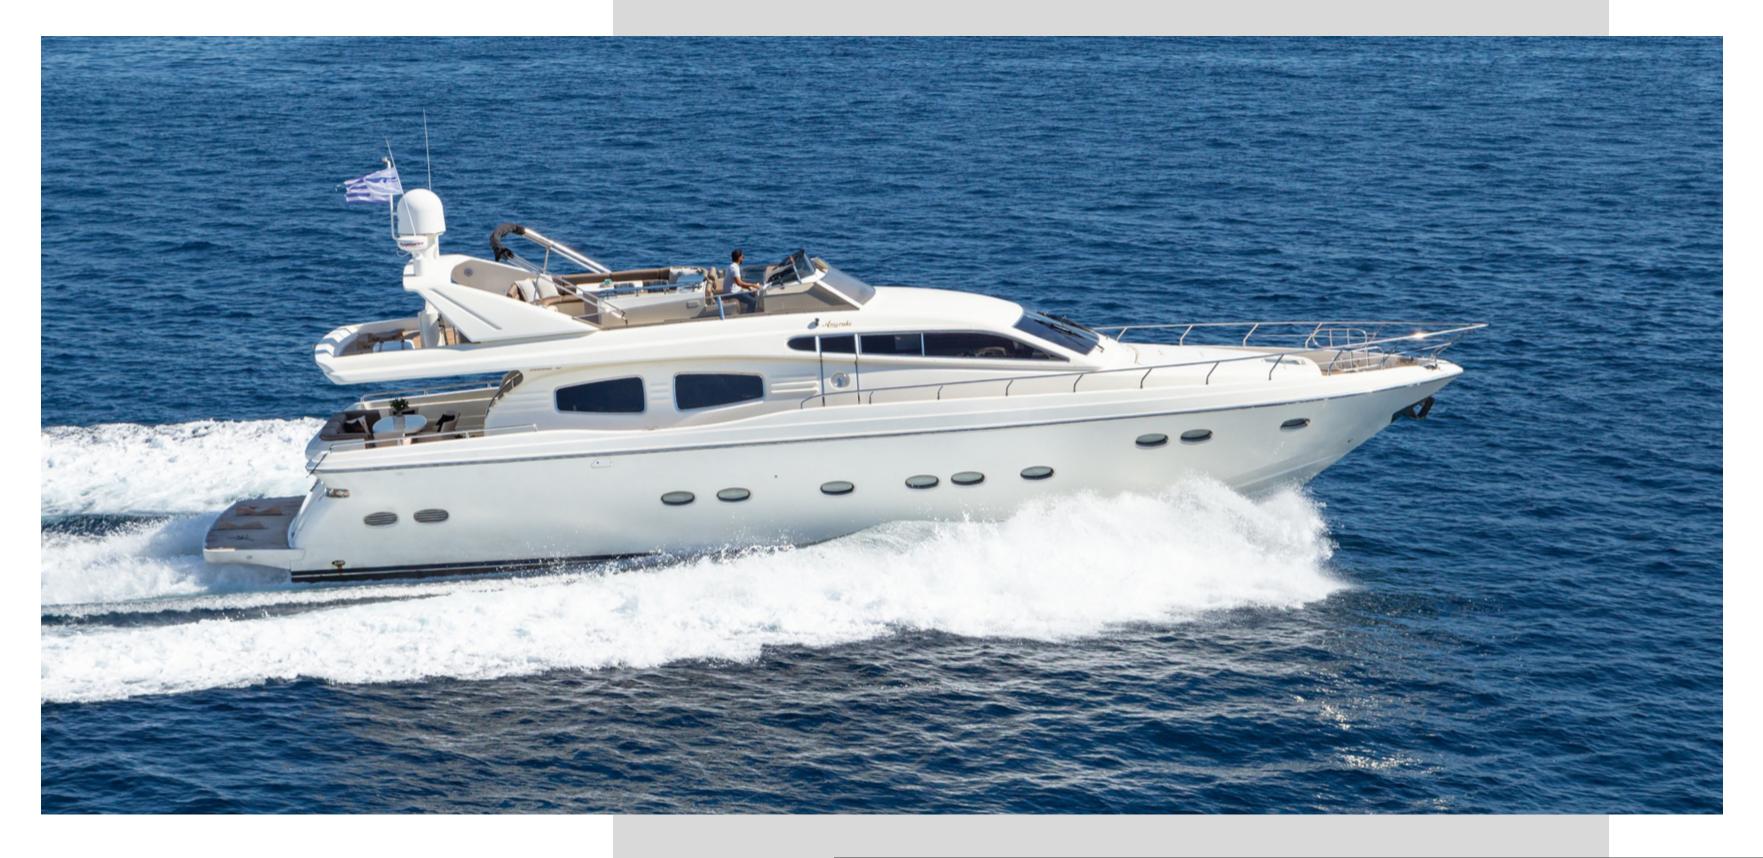

## A LUXURIOUS YACHT

Amoraki is a Posillipo Rizzardi 23m motor yacht, available for crewed charters in Aegean & Ionian Islands. This luxury yacht will offer a high-end charter experience to its guests. This crewed motor yacht built in 2002 and refitted in 2019 offers a modern interior design and outstanding performance. Amoraki's professional crew of 3, full of energy, will make your yacht charter holidays remarkable.

#### **SPECIFICATIONS**

• Builder: Posillipo Rizzardi

• Number of Crew: 3

• Length: 23,20 (76'1")

• Build: 2002

• Refit: 2019

• Cruising Speed: 23 kn.

• Maximum Speed: 28 kn.