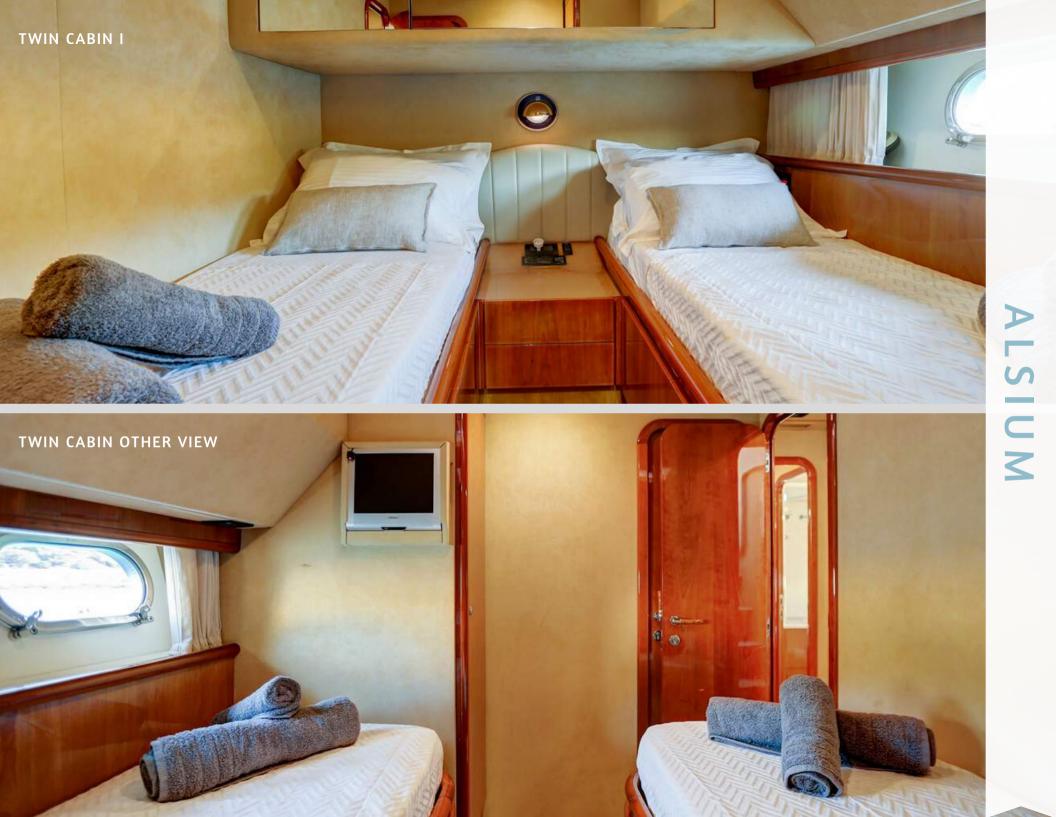

#### Cabin configuration:

- 1 Master cabin
- 1 VIP cabin
- 1 Twin cabin with two single beds
- 1 Twin cabins with upper & lower beds

The 2 Twin cabins are sharing en-suite facilities

#### Bed configuration:

- 2 Queen
- 4 Single
- **Crew:** 3