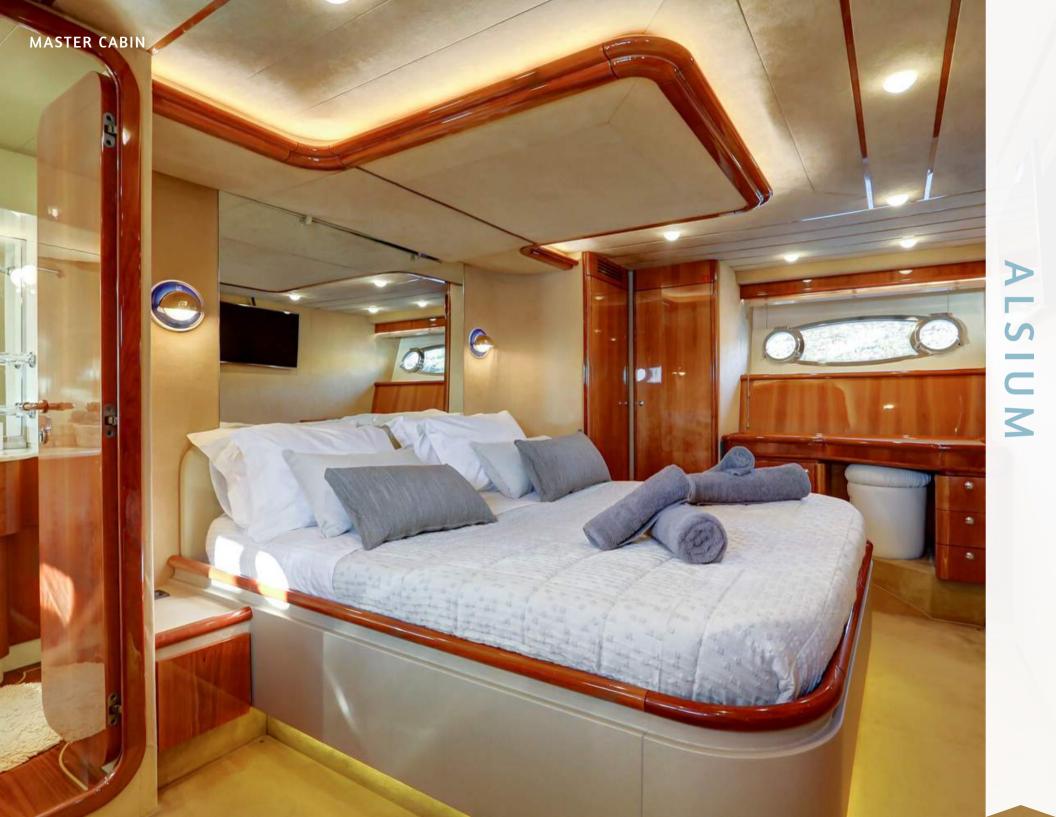

# ALSIUM - FERRETTI 68'

'Alsium' is a beautiful Ferretti 68' built in 2002 and refitted in 2019! Her contemporary interiors are well appointed and comfortable. She presents a nice layout of four cabins - one Master cabin, one VIP, one twin cabin with two single beds and one twin with upper & lower beds - accommodating up to 8 guests. The two twin cabins are sharing en-suite facilities. Guests can enjoy formal dining in the interior dining area or al fresco meals either at the aft deck or at the fly deck. Her experienced crew of three will take impeccable care of the guests, ensuring an amazing charter experience to the Greek islands!

#### Cabin configuration:

- 1 Master cabin
- 1 VIP cabin
- 1 Twin cabin with two single beds
- 1 Twin cabins with upper & lower beds

The 2 Twin cabins are sharing en-suite facilities

#### Bed configuration:

- 2 Queen
- 4 Single
- **Crew:** 3