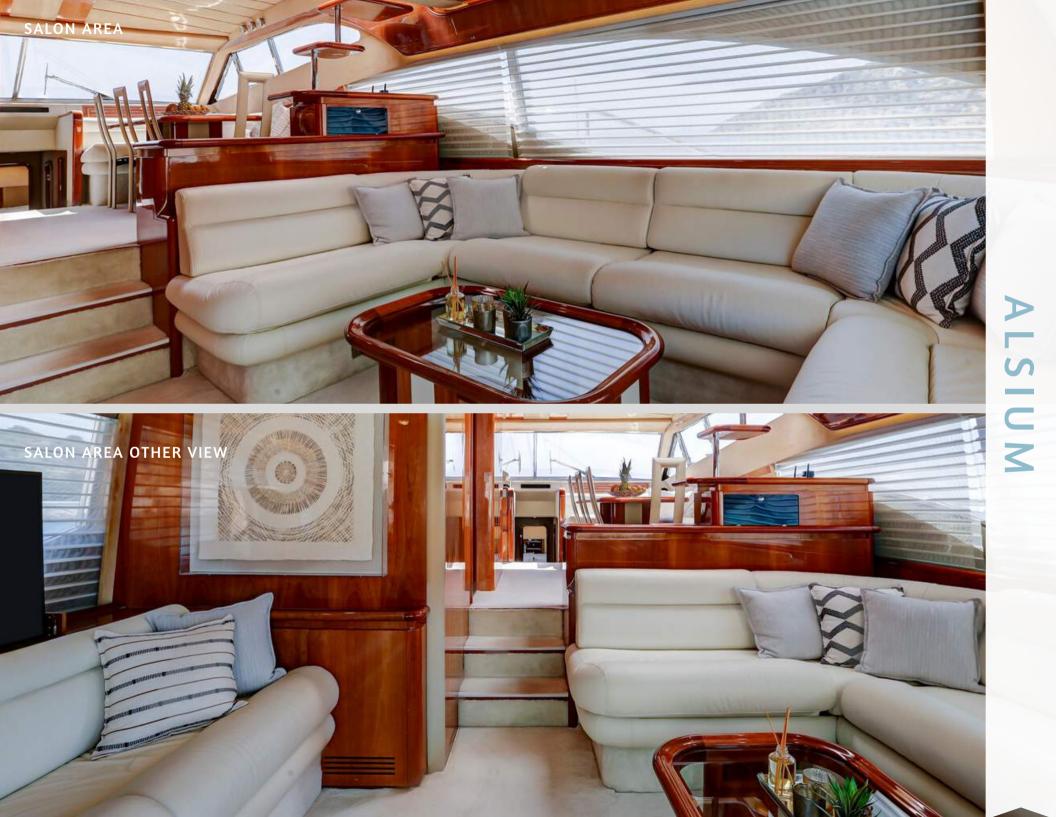

# ALSIUM - FERRETTI 68'

'Alsium' is a beautiful Ferretti 68' built in 2002 and refitted in 2019! Her contemporary interiors are well appointed and comfortable. She presents a nice layout of four cabins - one Master cabin, one VIP, one twin cabin with two single beds and one twin with upper & lower beds - accommodating up to 8 guests. The two twin cabins are sharing en-suite facilities. Guests can enjoy formal dining in the interior dining area or al fresco meals either at the aft deck or at the fly deck. Her experienced crew of three will take impeccable care of the guests, ensuring an amazing charter experience to the Greek islands!