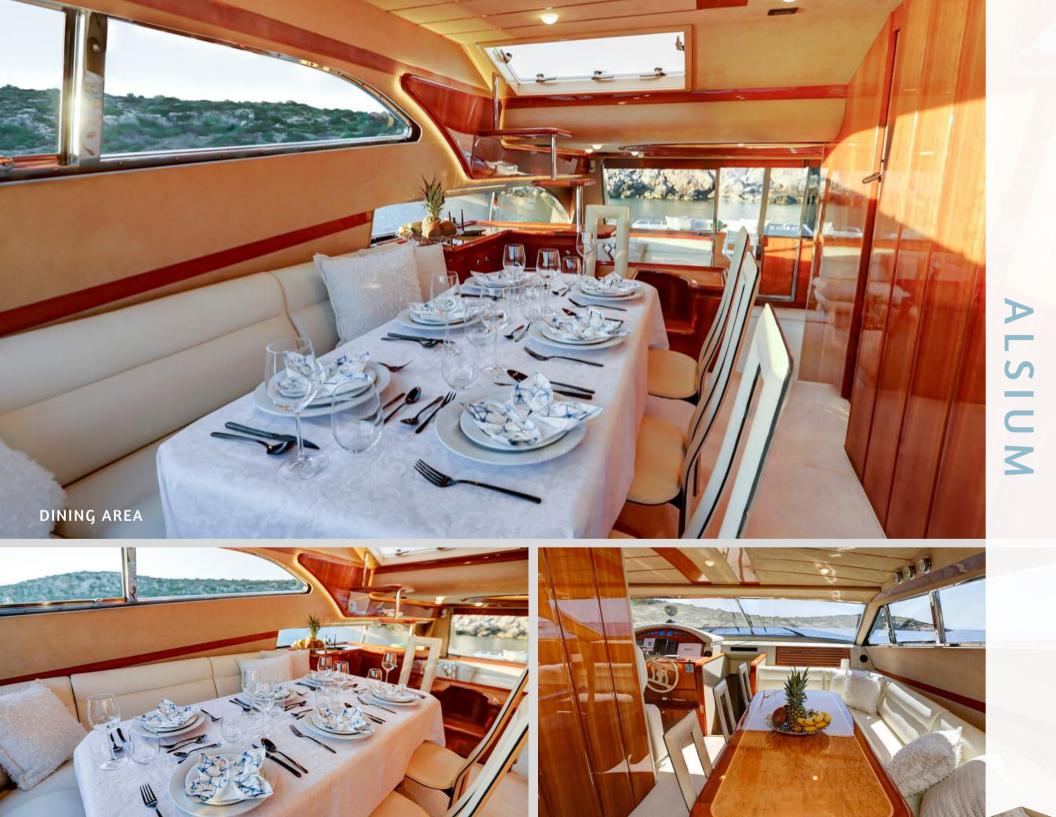

# ALSIUM - FERRETTI 68'

'Alsium' is a beautiful Ferretti 68' built in 2002 and refitted in 2019! Her contemporary interiors are well appointed and comfortable. She presents a nice layout of four cabins - one Master cabin, one VIP, one twin cabin with two single beds and one twin with upper & lower beds - accommodating up to 8 guests. The two twin cabins are sharing en-suite facilities. Guests can enjoy formal dining in the interior dining area or al fresco meals either at the aft deck or at the fly deck. Her experienced crew of three will take impeccable care of the guests, ensuring an amazing charter experience to the Greek islands!