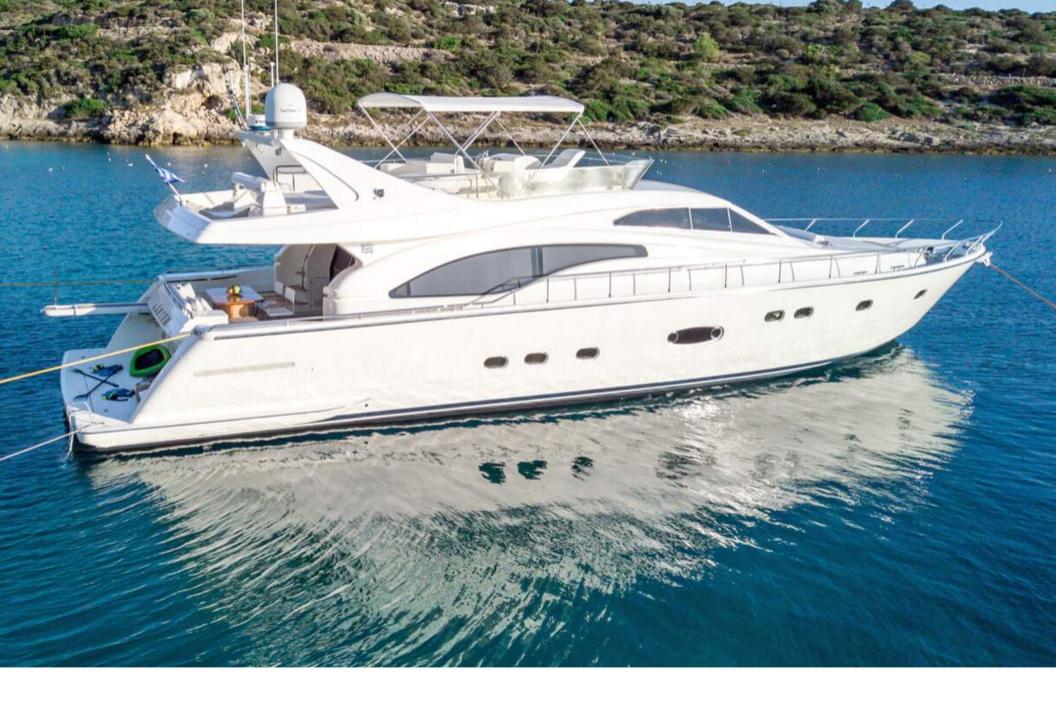

# ALSIUM - FERRETTI 68'

'Alsium' is a beautiful Ferretti 68' built in 2002 and refitted in 2019! Her contemporary interiors are well appointed and comfortable. She presents a nice layout of four cabins - one Master cabin, one VIP, one twin cabin with two single beds and one twin with upper & lower beds - accommodating up to 8 guests. The two twin cabins are sharing en-suite facilities. Guests can enjoy formal dining in the interior dining area or al fresco meals either at the aft deck or at the fly deck. Her experienced crew of three will take impeccable care of the guests, ensuring an amazing charter experience to the Greek islands!

# **SPECIFICATIONS**

| Length:     | 20.80m (68ft)    |
|-------------|------------------|
| Draft:      | 2.00m (6ft 7in)  |
| Beam:       | 5.64m (18ft 6in) |
| Builder:    | Ferretti         |
| Year Built: | 2002             |
| Refit:      | 2019             |