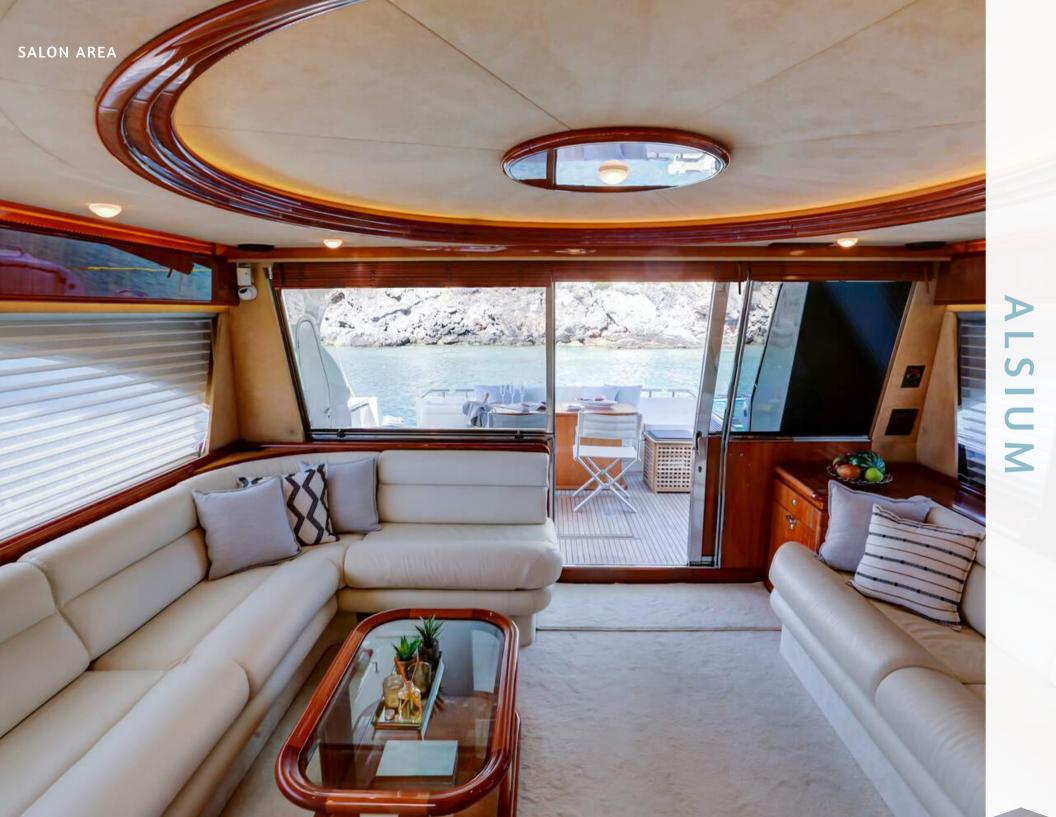

# ALSIUM - FERRETTI 68'

'Alsium' is a beautiful Ferretti 68' built in 2002 and refitted in 2019! Her contemporary interiors are well appointed and comfortable. She presents a nice layout of four cabins - one Master cabin, one VIP, one twin cabin with two single beds and one twin with upper & lower beds - accommodating up to 8 guests. The two twin cabins are sharing en-suite facilities. Guests can enjoy formal dining in the interior dining area or al fresco meals either at the aft deck or at the fly deck. Her experienced crew of three will take impeccable care of the guests, ensuring an amazing charter experience to the Greek islands!