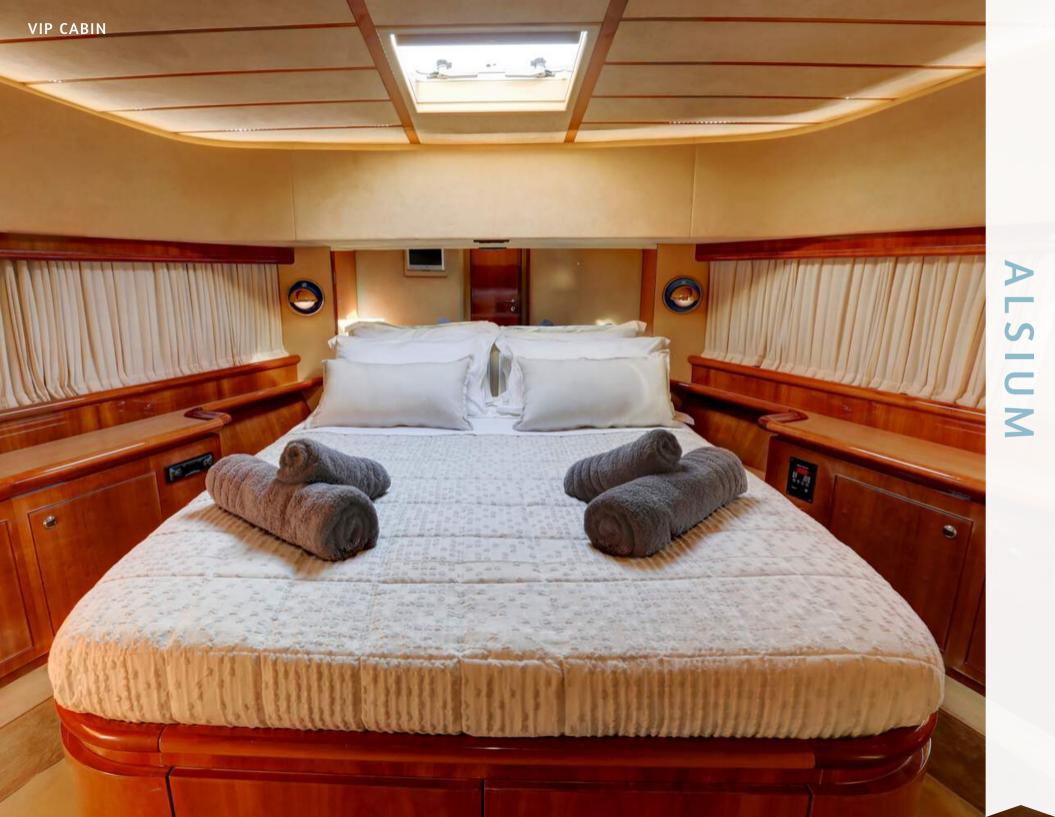

# ALSIUM - FERRETTI 68'

'Alsium' is a beautiful Ferretti 68' built in 2002 and refitted in 2019! Her contemporary interiors are well appointed and comfortable. She presents a nice layout of four cabins - one Master cabin, one VIP, one twin cabin with two single beds and one twin with upper & lower beds - accommodating up to 8 guests. The two twin cabins are sharing en-suite facilities. Guests can enjoy formal dining in the interior dining area or al fresco meals either at the aft deck or at the fly deck. Her experienced crew of three will take impeccable care of the guests, ensuring an amazing charter experience to the Greek islands!

#### Cabin configuration:

- 1 Master cabin
- 1 VIP cabin
- 1 Twin cabin with two single beds
- 1 Twin cabins with upper & lower beds

The 2 Twin cabins are sharing en-suite facilities

#### Bed configuration:

- 2 Queen
- 4 Single
- **Crew:** 3