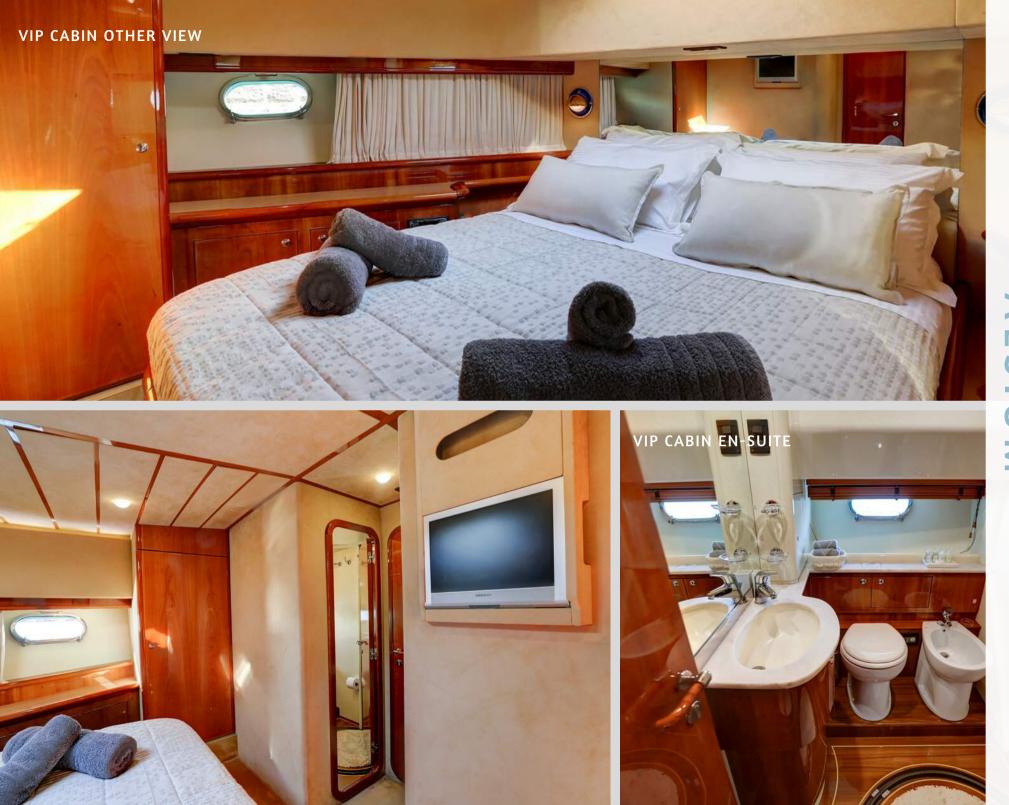

#### Cabin configuration:

- 1 Master cabin
- 1 VIP cabin
- 1 Twin cabin with two single beds
- 1 Twin cabins with upper & lower beds

The 2 Twin cabins are sharing en-suite facilities

#### Bed configuration:

- 2 Queen
- 4 Single
- **Crew:** 3