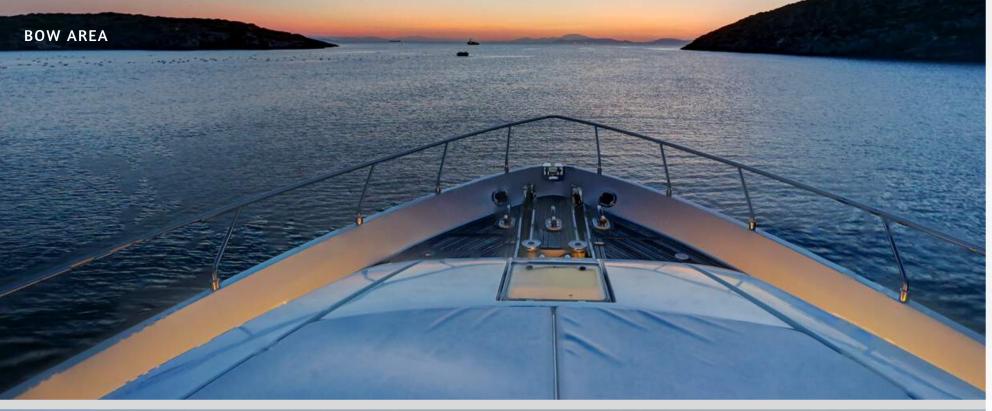

| 20.80m (68ft)    |
|-------------|------------------|
| Draft:      | 2.00m (6ft 7in)  |
| Beam:       | 5.64m (18ft 6in) |
| Builder:    | Ferretti         |
| Year Built: | 2002             |
| Refit:      | 2019             |



# ACCOMMODATION

- No of Guests: 8
- No of Cabins: 4

#### Cabin configuration:

- 1 Master cabin
- 1 VIP cabin
- 1 Twin cabin with two single beds
- 1 Twin cabins with upper & lower beds

The 2 Twin cabins are sharing en-suite facilities

#### Bed configuration:

- 2 Queen
- 4 Single
- **Crew:** 3

# 99

Welcome onboard Alsium!

66

**ENGINES/GENERATORS** 

| Engines:          | 2 x 1.200hp MAN |
|-------------------|-----------------|
| Generators:       | 16KW & 10 KW    |
| Fuel consumption: | 350lt/Hr        |
| Cruising speed:   | 26 knots        |





BOW SUNPADS



# ALSIUM





# AISIUM



B-1

















ALSIUM









### **TENDER & WATER TOYS**

- 1 x Tender Novurania 3.60m with 40hp Yamaha 4 stroke
- 1 x Jet Ski Seadoo
- 2 x SUP
- 1 x Towable Jobe Rumble
- Fishing & snorkeling equipment

- **KEY FEATURES**
- Refit in 2019
- Spacious fly deck with bimini
- Bright & cozy salon area
- Professional crew of 3

Get ready for an unforgettable cruising experience!