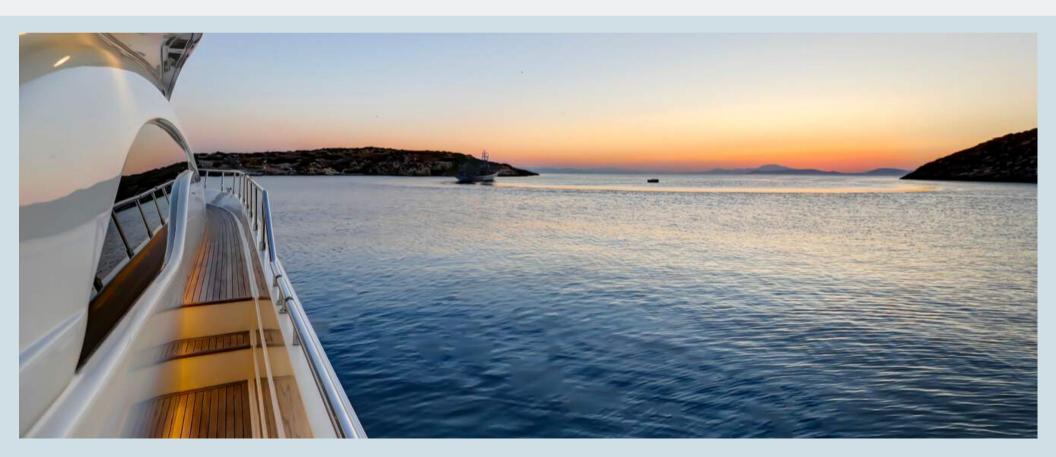

# 99

Welcome onboard Alsium!

66

**ENGINES/GENERATORS** 

| Engines:          | 2 x 1.200hp MAN |
|-------------------|-----------------|
| Generators:       | 16KW & 10 KW    |
| Fuel consumption: | 350lt/Hr        |
| Cruising speed:   | 26 knots        |

Get ready for an unforgettable cruising experience!