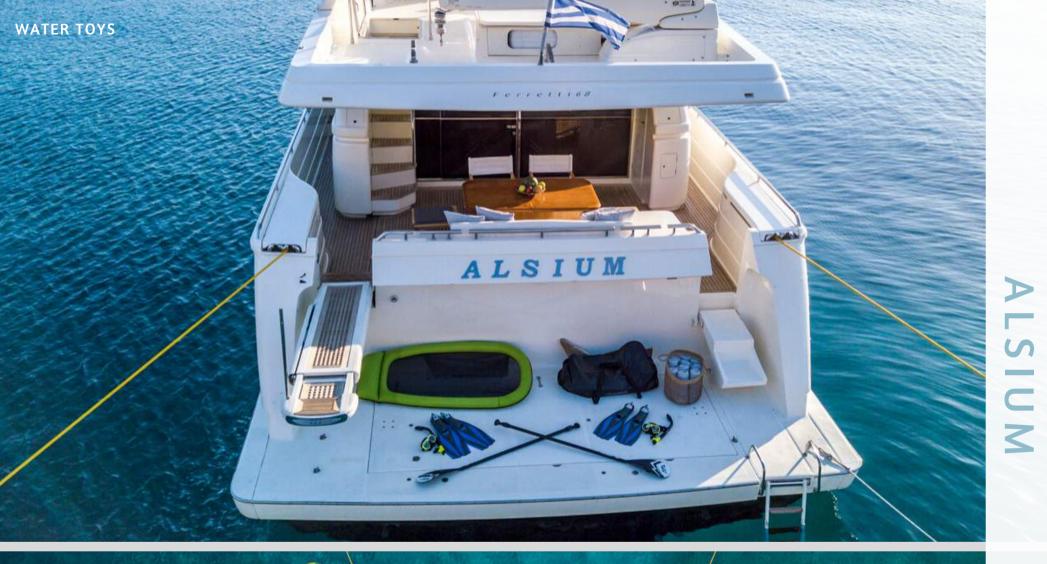

### **TENDER & WATER TOYS**

- 1 x Tender Novurania 3.60m with 40hp Yamaha 4 stroke
- 1 x Jet Ski Seadoo
- 2 x SUP
- 1 x Towable Jobe Rumble
- Fishing & snorkeling equipment

- **KEY FEATURES**
- Refit in 2019
- Spacious fly deck with bimini
- Bright & cozy salon area
- Professional crew of 3