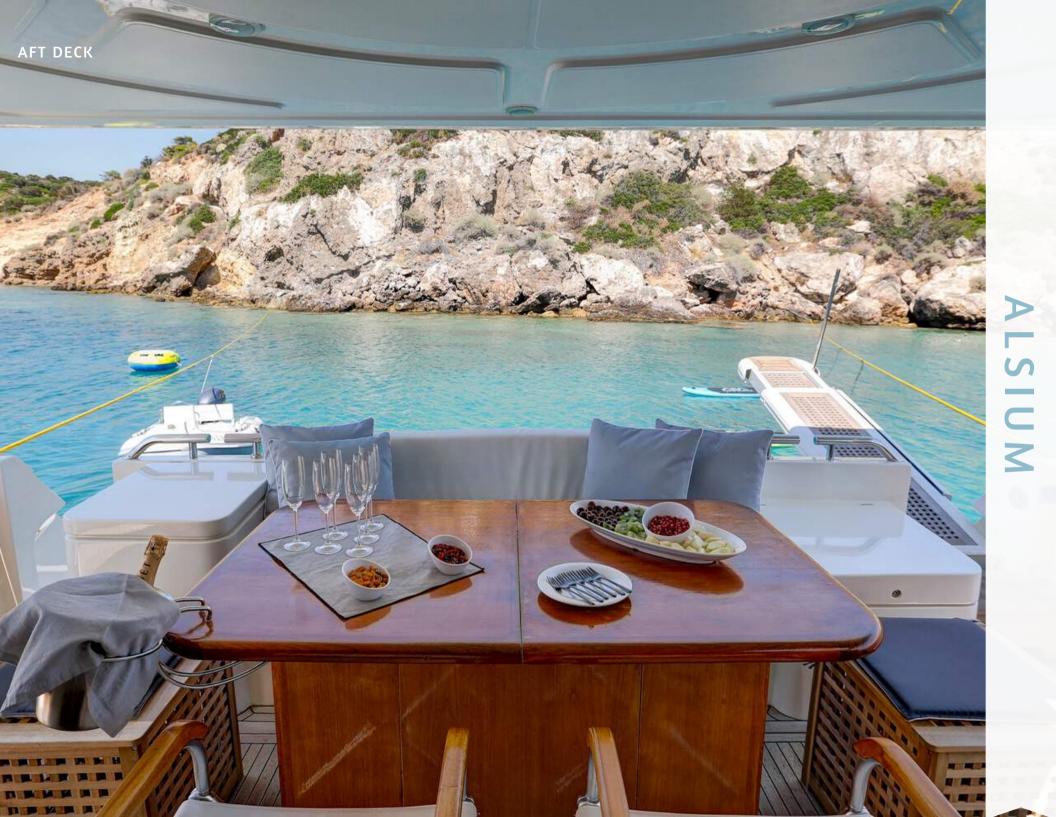

# ALSIUM - FERRETTI 68'

'Alsium' is a beautiful Ferretti 68' built in 2002 and refitted in 2019! Her contemporary interiors are well appointed and comfortable. She presents a nice layout of four cabins - one Master cabin, one VIP, one twin cabin with two single beds and one twin with upper & lower beds - accommodating up to 8 guests. The two twin cabins are sharing en-suite facilities. Guests can enjoy formal dining in the interior dining area or al fresco meals either at the aft deck or at the fly deck. Her experienced crew of three will take impeccable care of the guests, ensuring an amazing charter experience to the Greek islands!