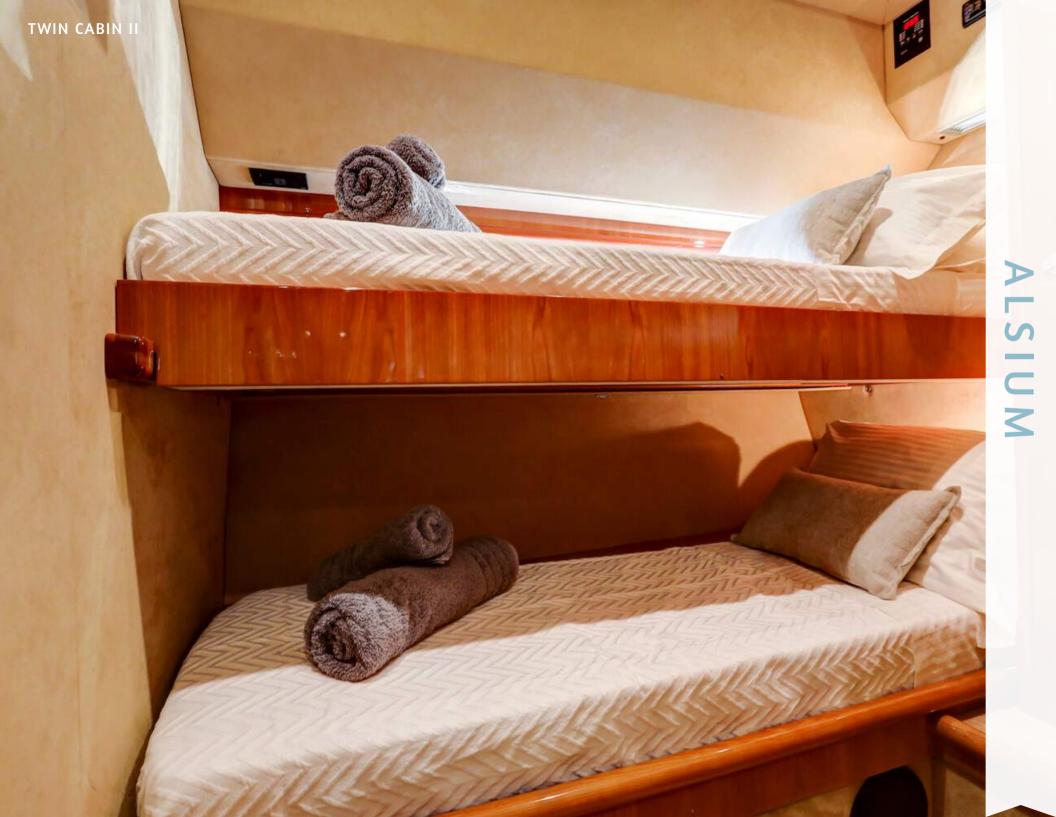

#### Cabin configuration:

- 1 Master cabin
- 1 VIP cabin
- 1 Twin cabin with two single beds
- 1 Twin cabins with upper & lower beds

The 2 Twin cabins are sharing en-suite facilities

#### Bed configuration:

- 2 Queen
- 4 Single
- **Crew:** 3