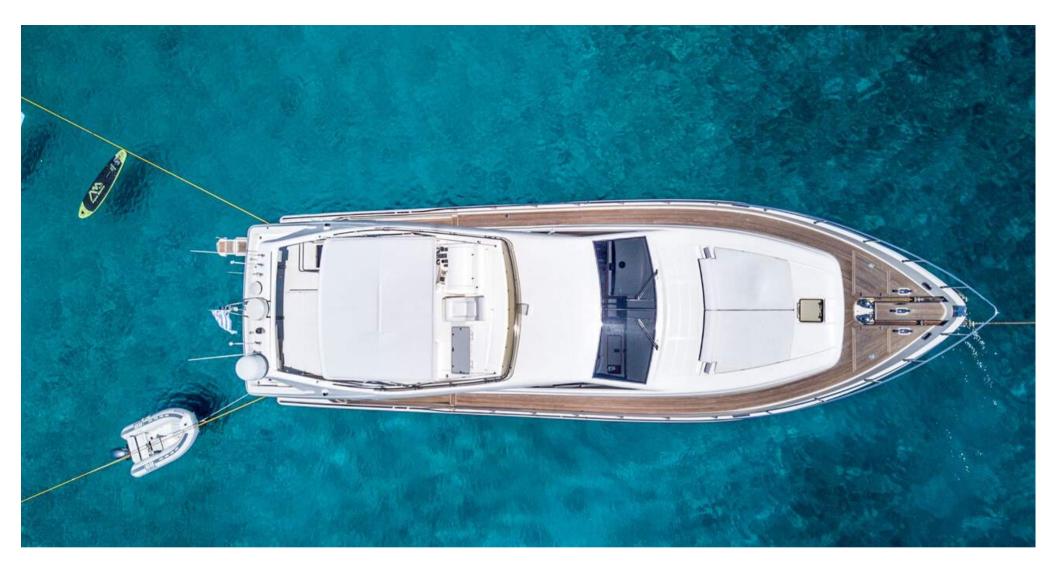

### **TENDER & WATER TOYS**

- 1 x Tender Novurania 3.60m with 40hp Yamaha 4 stroke
- 1 x Jet Ski Seadoo
- 2 x SUP
- 1 x Towable Jobe Rumble
- Fishing & snorkeling equipment

- **KEY FEATURES**
- Refit in 2019
- Spacious fly deck with bimini
- Bright & cozy salon area
- Professional crew of 3