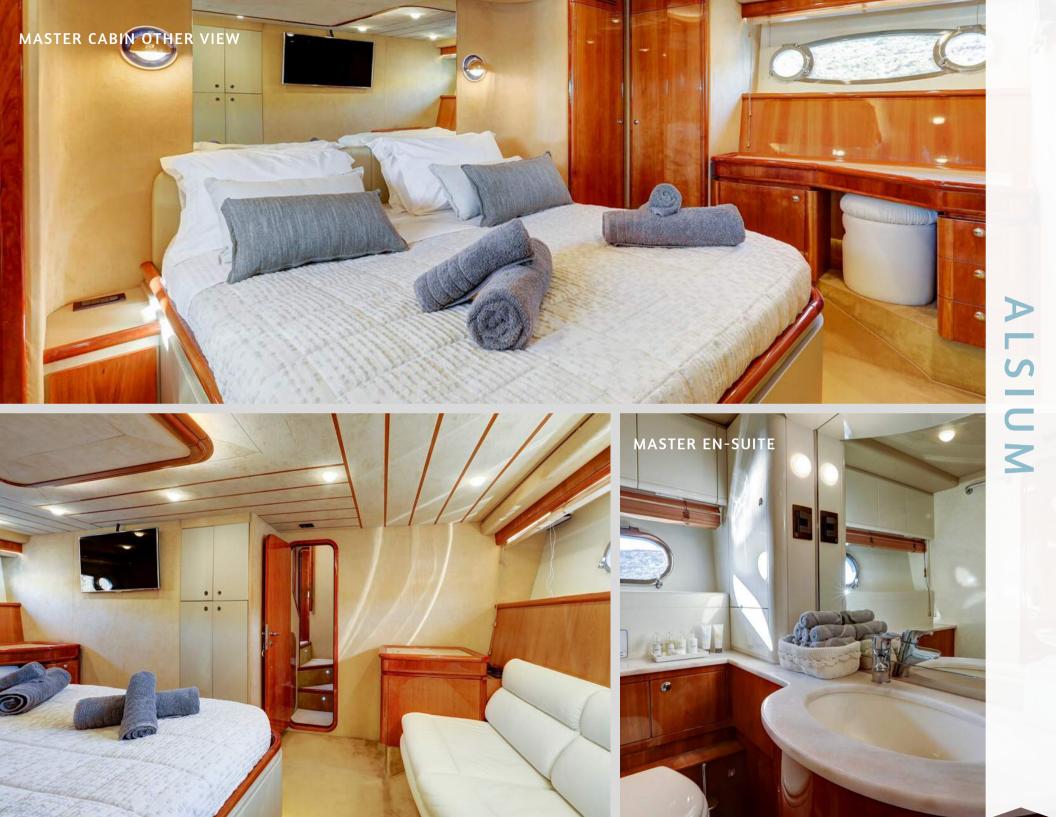

# ALSIUM - FERRETTI 68'

'Alsium' is a beautiful Ferretti 68' built in 2002 and refitted in 2019! Her contemporary interiors are well appointed and comfortable. She presents a nice layout of four cabins - one Master cabin, one VIP, one twin cabin with two single beds and one twin with upper & lower beds - accommodating up to 8 guests. The two twin cabins are sharing en-suite facilities. Guests can enjoy formal dining in the interior dining area or al fresco meals either at the aft deck or at the fly deck. Her experienced crew of three will take impeccable care of the guests, ensuring an amazing charter experience to the Greek islands!

#### Cabin configuration:

- 1 Master cabin
- 1 VIP cabin
- 1 Twin cabin with two single beds
- 1 Twin cabins with upper & lower beds

The 2 Twin cabins are sharing en-suite facilities

#### Bed configuration:

- 2 Queen
- 4 Single
- **Crew:** 3